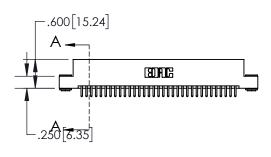

1

| .330[8.38]<br>CARD SLOT |                        |  |
|-------------------------|------------------------|--|
| -                       | <b>◄</b> —.370[9.40]   |  |
|                         | SECTION A-A            |  |
|                         |                        |  |
| 1                       | .160[4.06]<br>POINT OF |  |
|                         | CONTACT                |  |
|                         | <b>-</b> 200[5.08]     |  |

## 845/895 SERIES HIGH TEMP CARD EDGE CONNECTOR CONTACT CODE 555,556,558,559,560 DIMENSIONS

YOUR CONNECTION TO QUALITY & SERVICE

|   | ACAD REFERENCE NO   | . 845-ENG-MASTER |
|---|---------------------|------------------|
|   | DRAWN: R.STA.MONICA | DATE:MAY.16/2017 |
|   | CHECKED:            | DATE:            |
|   | SCALE: 1:1          | SHEET 2 OF 2     |
| D | DRAWING NUMBER      | ISSUE            |