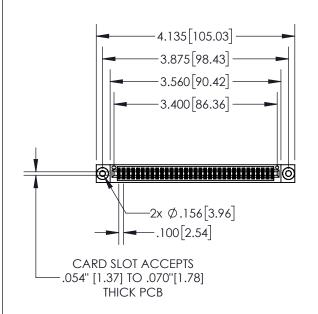

| 845/895 SERIES HIGH TEMP CARD EDGE CONNECTOR |
|----------------------------------------------|
| PART NUMBER: 845-066-520-203                 |

YOUR CONNECTION TO QUALITY & SERVICE

| ACAD REFERENCE NO. 845-ENG-MASTER |                  |  |
|-----------------------------------|------------------|--|
| DRAWN: R.STA.MONICA               | DATE:MAY.16/2017 |  |
| CHECKED:                          | DATE:            |  |
| SCALE: 1:2                        | SHEET 1 OF 2     |  |
| DRAWING NUMBER                    | ISSUE            |  |