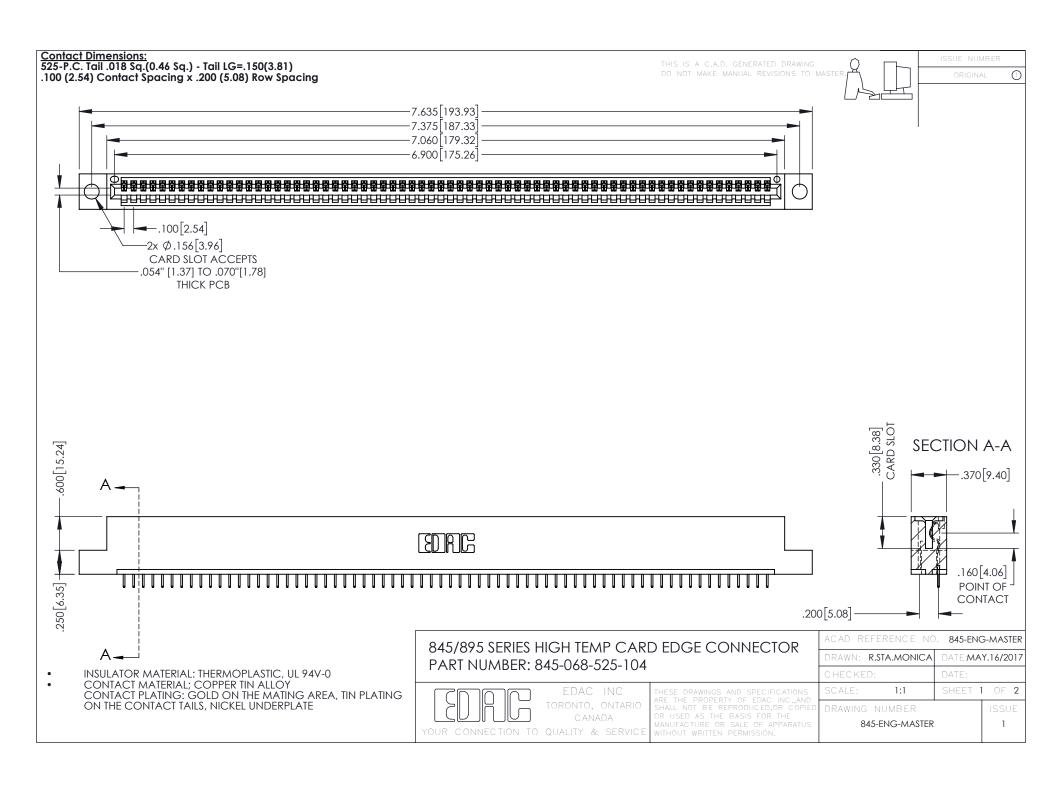

**Contact Code 558** Contact Code 559 Contact Code 560

- INSULATOR MATERIAL: THERMOPLASTIC POLYESTER, UL 94V-0 DAP MATERIAL AVAILABLE UPON REQUEST
- CONTACT MATERIAL; COPPER ALLOY

CONTACT PLATING: GOLD ON THE MATING AREA, TIN PLATING ON THE CONTACT TAILS, NICKEL UNDERPLATE

## 845/895 SERIES HIGH TEMP CARD EDGE CONNECTOR CONTACT CODE 555,556,558,559,560 DIMENSIONS

YOUR CONNECTION TO QUALITY & SERVICE

|   | ACAD REFERENCE NO. 845-ENG-MASTER |                  |
|---|-----------------------------------|------------------|
|   | DRAWN: R.STA.MONICA               | DATE:MAY.16/2017 |
|   | CHECKED:                          | DATE:            |
|   | SCALE: 1:1                        | SHEET 2 OF 2     |
| D | DRAWING NUMBER                    | ISSUE            |

845-ENG-MASTER