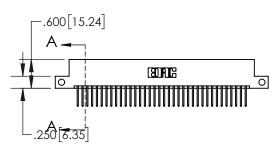

1

| .330[8.38]<br>CARD SLOT |                                   |  |
|-------------------------|-----------------------------------|--|
| -                       | .370[9.40]                        |  |
|                         | SECTION A-A                       |  |
| .150 [3.8]              | .160[4.06]<br>POINT OF<br>CONTACT |  |
|                         | <b>-</b> .200[5.08]               |  |