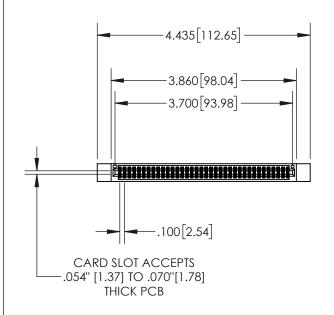

| 845/895 SERIES HIGH TEMP CARD EDGE CONNECTOR |
|----------------------------------------------|
| PART NUMBER: 845-072-523-212                 |

| ACAD REFERENCE NO. 845-ENG-MASTER |                  |  |
|-----------------------------------|------------------|--|
| DRAWN: R.STA.MONICA               | DATE:MAY.16/2017 |  |
| CHECKED:                          | DATE:            |  |
| SCALE: 1:2                        | SHEET 1 OF 2     |  |
| DRAWING NUMBER                    | ISSUE            |  |