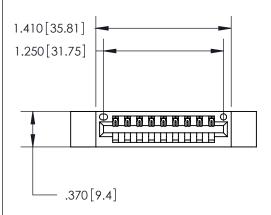

<u>Contact Dimensions:</u> 520-P.C. Tail .030x.018 (0.76x0.46) - Tail LG. = .175 (4.45) .125 (3.18) Contact Spacing x .250 (6.35) Row Spacing

INSULATOR MATERIAL: THERMOPLASTIC POLYESTER, UL 94V-0 CONTACT MATERIAL; COPPER, NICKEL, TIN ALLOY CA-725

CONTACT PLATING: GOLD ON THE MATING AREA, TIN-LEAD ON THE CONTACT TAILS, NICKEL UNDERPLATE

THIS IS A C.A.D. GENERATED DRAWING DO NOT MAKE MANUAL REVISIONS TO MASTER.

846/896 SERIES HIGH TEMP CARD EDGE CONNECTOR PART NUMBER: 846-009-520-112