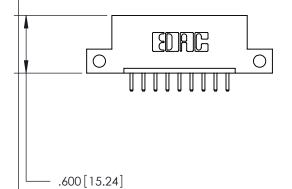

<u>Contact Dimensions:</u> 520-P.C. Tail .030x.018 (0.76x0.46) - Tail LG. = .175 (4.45) .125 (3.18) Contact Spacing x .250 (6.35) Row Spacing

INSULATOR MATERIAL: THERMOPLASTIC POLYESTER, UL 94V-0 CONTACT MATERIAL; COPPER, NICKEL, TIN ALLOY CA-725

CONTACT PLATING: GOLD ON THE MATING AREA, TIN-LEAD ON THE CONTACT TAILS, NICKEL UNDERPLATE

THIS IS A C.A.D. GENERATED DRAWING DO NOT MAKE MANUAL REVISIONS TO MASTER.

846/896 SERIES HIGH TEMP CARD EDGE CONNECTOR PART NUMBER: 846-009-520-112