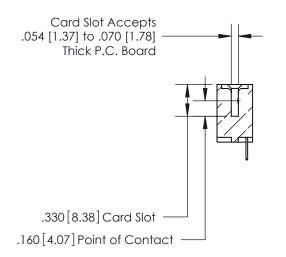

**Contact Code 560** 

INSULATOR MATERIAL: THERMOPLASTIC POLYESTER, UL 94V-0 CONTACT MATERIAL; COPPER, NICKEL, TIN ALLOY CA-725 CONTACT PLATING: GOLD ON THE MATING AREA, TIN-LEAD ON THE CONTACT TAILS, NICKEL UNDERPLATE

**Contact Code 558** 

## 846/896 SERIES HIGH TEMP CARD EDGE CONNECTOR CONTACT CODE 555,556,558,559,560 DIMENSIONS

.150 [3.81]

YOUR CONNECTION TO QUALITY & SERVICE

**Contact Code 559** 

**EDAC INC** TORONTO, ONTARIO CANADA

THESE DRAWINGS AND SPECIFICATIONS ARE THE PROPERTY OF EDAC INC.,AND SHALL NOT BE REPRODUCED, OR COPIED OR USED AS THE BASIS FOR THE MANUFACTURE OR SALE OF APPARATUS WITHOUT WRITTEN PERMISSION.