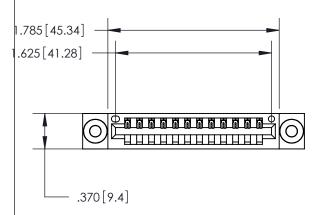

THIS IS A C.A.D. GENERATED DRAWING DO NOT MAKE MANUAL REVISIONS TO MASTER.

ISSUE NUMBER ORIGINAL

846/896 SERIES HIGH TEMP CARD EDGE CONNECTOR PART NUMBER: 846-012-540-603

**EDAC INC** TORONTO, ONTARIO CANADA

THESE DRAWINGS AND SPECIFICATIONS ARE THE PROPERTY OF EDAC INC., AND SHALL NOT BE REPRODUCED, OR COPIED OR USED AS THE BASIS FOR THE MANUFACTURE OR SALE OF APPARATUS WITHOUT WRITTEN PERMISSION.

| ACAD REFERENCE NO. 846-ENG-MAST |          | 3-MASTER  |
|---------------------------------|----------|-----------|
| DRAWN: J.LEE                    | DATE: AF | PR. 22/09 |
| CHECKED:                        | DATE:    |           |
| SCALE: 1:1                      | SHEET 1  | OF 2      |
| DRAWING NUMBER                  |          | ISSUE     |
| 846-ENG-MASTER                  |          | 1         |
|                                 |          |           |