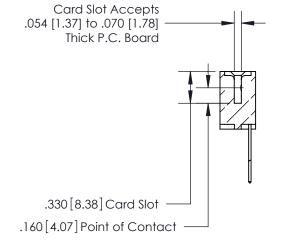

## 846/896 SERIES HIGH TEMP CARD EDGE CONNECTOR CONTACT CODE 555,556,558,559,560 DIMENSIONS

.150 [3.81]

YOUR CONNECTION TO QUALITY & SERVICE

**Contact Code 559** 

**EDAC INC** TORONTO, ONTARIO CANADA

THESE DRAWINGS AND SPECIFICATIONS ARE THE PROPERTY OF EDAC INC.,AND SHALL NOT BE REPRODUCED, OR COPIED OR USED AS THE BASIS FOR THE MANUFACTURE OR SALE OF APPARATUS WITHOUT WRITTEN PERMISSION.