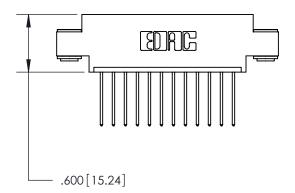

THIS IS A C.A.D. GENERATED DRAWING DO NOT MAKE MANUAL REVISIONS TO MASTER.

ISSUE NUMBER

.165[4.19]

.375 [9.54]

ORIGINAL

1

.060 [1.52] .125(3.18) to .210(5.33) **Outside Tails** .125(3.18) to .210(5.33) **Outside Tails** 