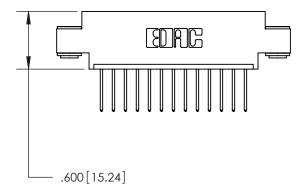

846-ENG-MASTER

THIS IS A C.A.D. GENERATED DRAWING DO NOT MAKE MANUAL REVISIONS TO MASTER.

ISSUE NUMBER

.165[4.19]

.375 [9.54]

ORIGINAL

1

.060 [1.52] .125(3.18) to .210(5.33) **Outside Tails** .125(3.18) to .210(5.33) **Outside Tails** 