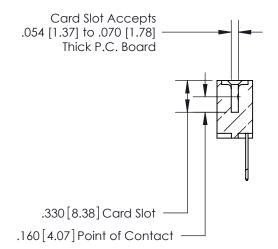

<u>Contact Dimensions:</u> 522-P.C. Tail .025 Sq. (0.64 Sq.) - Tail LG. =.440 (11.18) .125 (3.18) Contact Spacing x .250 (6.35) Row Spacing

THIS IS A C.A.D. GENERATED DRAWING DO NOT MAKE MANUAL REVISIONS TO MASTER.

**Contact Code 560** 

INSULATOR MATERIAL: THERMOPLASTIC POLYESTER, UL 94V-0 CONTACT MATERIAL; COPPER, NICKEL, TIN ALLOY CA-725 CONTACT PLATING: GOLD ON THE MATING AREA, TIN-LEAD ON THE CONTACT TAILS, NICKEL UNDERPLATE

**Contact Code 558** 

## 846/896 SERIES HIGH TEMP CARD EDGE CONNECTOR CONTACT CODE 555,556,558,559,560 DIMENSIONS

.150 [3.81]

YOUR CONNECTION TO QUALITY & SERVICE

**Contact Code 559** 

**EDAC INC** TORONTO, ONTARIO CANADA

THESE DRAWINGS AND SPECIFICATIONS ARE THE PROPERTY OF EDAC INC.,AND SHALL NOT BE REPRODUCED, OR COPIED OR USED AS THE BASIS FOR THE MANUFACTURE OR SALE OF APPARATUS WITHOUT WRITTEN PERMISSION.