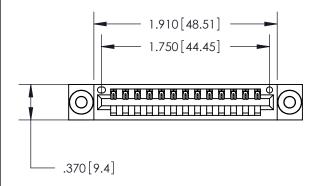

## 846/896 SERIES HIGH TEMP CARD EDGE CONNECTOR PART NUMBER: 846-013-522-603

YOUR CONNECTION TO QUALITY & SERVICE

**EDAC INC** TORONTO, ONTARIO CANADA

THESE DRAWINGS AND SPECIFICATIONS ARE THE PROPERTY OF EDAC INC., AND SHALL NOT BE REPRODUCED, OR COPIED OR USED AS THE BASIS FOR THE MANUFACTURE OR SALE OF APPARATUS WITHOUT WRITTEN PERMISSION.

| DRAWN: J.LEE   | DATE: AF | PR. 22/09 |
|----------------|----------|-----------|
| CHECKED:       | DATE:    |           |
| SCALE: 1:1     | SHEET 1  | OF 2      |
| DRAWING NUMBER |          | ISSUE     |
| 846-ENG-MASTER |          | 1         |
|                |          |           |