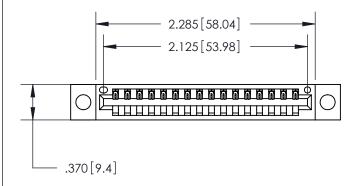

Contact Dimensions: 521-P.C. Tail .025 Sq. (0.64 Sq.) - Tail LG. =.150 (3.81) .125 (3.18) Contact Spacing x .250 (6.35) Row Spacing

THIS IS A C.A.D. GENERATED DRAWING DO NOT MAKE MANUAL REVISIONS TO MASTER.

ISSUE NUMBER

ORIGINAL

1

- .600[15.24]

INSULATOR MATERIAL: THERMOPLASTIC POLYESTER, UL 94V-0 CONTACT MATERIAL; COPPER, NICKEL, TIN ALLOY CA-725 CONTACT PLATING: GOLD ON THE MATING AREA, TIN-LEAD

ON THE CONTACT TAILS, NICKEL UNDERPLATE

846/896 SERIES HIGH TEMP CARD EDGE CONNECTOR PART NUMBER: 846-016-521-604

YOUR CONNECTION TO QUALITY & SERVICE

**EDAC INC** TORONTO, ONTARIO CANADA

THESE DRAWINGS AND SPECIFICATIONS ARE THE PROPERTY OF EDAC INC., AND SHALL NOT BE REPRODUCED, OR COPIED OR USED AS THE BASIS FOR THE MANUFACTURE OR SALE OF APPARATUS WITHOUT WRITTEN PERMISSION.