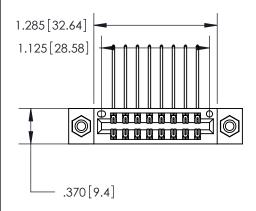

## 846/896 SERIES HIGH TEMP CARD EDGE CONNECTOR PART NUMBER: 846-016-558-208

YOUR CONNECTION TO QUALITY & SERVICE

**EDAC INC** TORONTO, ONTARIO CANADA

THESE DRAWINGS AND SPECIFICATIONS ARE THE PROPERTY OF EDAC INC., AND SHALL NOT BE REPRODUCED, OR COPIED OR USED AS THE BASIS FOR THE MANUFACTURE OR SALE OF APPARATUS WITHOUT WRITTEN PERMISSION.

| ACAD REFERENCE NO. | 846-ENG-MASTER   |
|--------------------|------------------|
| DRAWN: J.LEE       | DATE: APR. 22/09 |
| CHECKED:           | DATE:            |
| SCALE: 1:1         | SHEET 1 OF 2     |
| DRAWING NUMBER     | ISSUE            |
| 846-ENG-MASTER     | 1                |