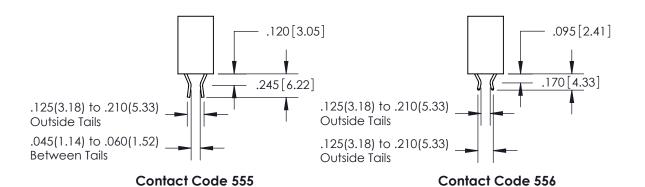

ORIGINAL

1

.060 [1.52] .150 [3.81] .125(3.18) to .210(5.33)

.375 [9.54] .125(3.18) to .210(5.33)

**Contact Code 558** 

**Contact Code 559** 

**Contact Code 560** 

INSULATOR MATERIAL: THERMOPLASTIC POLYESTER, UL 94V-0 CONTACT MATERIAL; COPPER, NICKEL, TIN ALLOY CA-725 CONTACT PLATING: GOLD ON THE MATING AREA, TIN-LEAD ON THE CONTACT TAILS, NICKEL UNDERPLATE

## 846/896 SERIES HIGH TEMP CARD EDGE CONNECTOR CONTACT CODE 555,556,558,559,560 DIMENSIONS

YOUR CONNECTION TO QUALITY & SERVICE

**EDAC INC** TORONTO, ONTARIO CANADA

THESE DRAWINGS AND SPECIFICATIONS ARE THE PROPERTY OF EDAC INC.,AND SHALL NOT BE REPRODUCED, OR COPIED OR USED AS THE BASIS FOR THE MANUFACTURE OR SALE OF APPARATUS WITHOUT WRITTEN PERMISSION.

**Outside Tails** 

**Outside Tails** 

| ACAD REFERENCE NO. |       | 846-ENG-MASTER   |        |
|--------------------|-------|------------------|--------|
| DRAWN:             | J.LEE | DATE: APR. 22/09 |        |
| CHECKED:           |       | DATE:            |        |
| SCALE:             | 1:1   | SHEET            | 2 OF 2 |
| DRAWING NUMBER     |       |                  | ISSUE  |