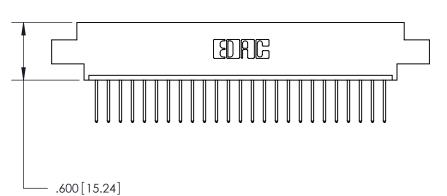

.054 [1.37] to .070 [1.78] Thick P.C. Board .330[8.38] Card Slot -.160 [4.07] Point of Contact -

Card Slot Accepts

THIS IS A C.A.D. GENERATED DRAWING DO NOT MAKE MANUAL REVISIONS TO MASTER.

ISSUE NUMBER

.165[4.19]