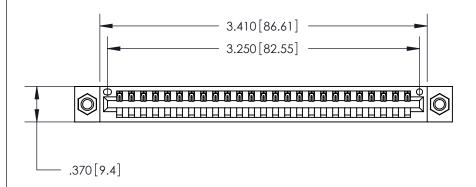

Contact Dimensions: 522-P.C. Tail .025 Sq. (0.64 Sq.) - Tail LG. =.440 (11.18) .125 (3.18) Contact Spacing x .250 (6.35) Row Spacing

THIS IS A C.A.D. GENERATED DRAWING DO NOT MAKE MANUAL REVISIONS TO MASTER.

ISSUE NUMBER

ORIGINAL

1

INSULATOR MATERIAL: THERMOPLASTIC POLYESTER, UL 94V-0 CONTACT MATERIAL; COPPER, NICKEL, TIN ALLOY CA-725

CONTACT PLATING: GOLD ON THE MATING AREA, TIN-LEAD

ON THE CONTACT TAILS, NICKEL UNDERPLATE

846/896 SERIES HIGH TEMP CARD EDGE CONNECTOR PART NUMBER: 846-025-522-607

YOUR CONNECTION TO QUALITY & SERVICE

**EDAC INC** TORONTO, ONTARIO CANADA

THESE DRAWINGS AND SPECIFICATIONS ARE THE PROPERTY OF EDAC INC.,AND SHALL NOT BE REPRODUCED, OR COPIED OR USED AS THE BASIS FOR THE MANUFACTURE OR SALE OF APPARATUS WITHOUT WRITTEN PERMISSION.