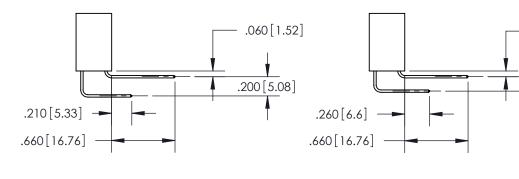

ORIGINAL

1

.060 [1.52] .150 [3.81] .125(3.18) to .210(5.33)

.375 [9.54] .125(3.18) to .210(5.33)

**Contact Code 558** 

**Contact Code 559** 

**Contact Code 560** 

INSULATOR MATERIAL: THERMOPLASTIC POLYESTER, UL 94V-0 CONTACT MATERIAL; COPPER, NICKEL, TIN ALLOY CA-725 CONTACT PLATING: GOLD ON THE MATING AREA, TIN-LEAD ON THE CONTACT TAILS, NICKEL UNDERPLATE

## 846/896 SERIES HIGH TEMP CARD EDGE CONNECTOR CONTACT CODE 555,556,558,559,560 DIMENSIONS

YOUR CONNECTION TO QUALITY & SERVICE

**EDAC INC** TORONTO, ONTARIO CANADA

THESE DRAWINGS AND SPECIFICATIONS ARE THE PROPERTY OF EDAC INC.,AND SHALL NOT BE REPRODUCED, OR COPIED OR USED AS THE BASIS FOR THE MANUFACTURE OR SALE OF APPARATUS WITHOUT WRITTEN PERMISSION.

**Outside Tails** 

**Outside Tails** 

| ACAD REFERENCE NO. |       | 846-ENG-MASTER   |        |
|--------------------|-------|------------------|--------|
| DRAWN:             | J.LEE | DATE: APR. 22/09 |        |
| CHECKED:           |       | DATE:            |        |
| SCALE:             | 1:1   | SHEET            | 2 OF 2 |
| DRAWING NUMBER     |       |                  | ISSUE  |