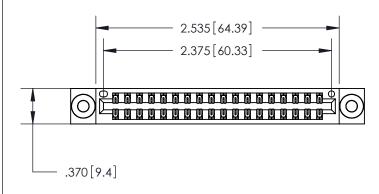

846/896 SERIES HIGH TEMP CARD EDGE CONNECTOR PART NUMBER: 846-036-526-803

YOUR CONNECTION TO QUALITY & SERVICE

**EDAC INC** TORONTO, ONTARIO CANADA

THESE DRAWINGS AND SPECIFICATIONS ARE THE PROPERTY OF EDAC INC., AND SHALL NOT BE REPRODUCED, OR COPIED OR USED AS THE BASIS FOR THE MANUFACTURE OR SALE OF APPARATUS WITHOUT WRITTEN PERMISSION.

Contact Dimensions: 526-P.C. Tail .018 Sq. (0.46 Sq.) - Tail LG. =.350 (8.89) .125 (3.18) Contact Spacing x .250 (6.35) Row Spacing

THIS IS A C.A.D. GENERATED DRAWING

ISSUE NUMBER

ORIGINAL

INSULATOR MATERIAL: THERMOPLASTIC POLYESTER, UL 94V-0 CONTACT MATERIAL; COPPER, NICKEL, TIN ALLOY CA-725 CONTACT PLATING: GOLD ON THE MATING AREA, TIN-LEAD ON THE CONTACT TAILS, NICKEL UNDERPLATE