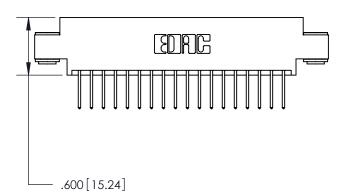

Contact Dimensions: 526-P.C. Tail .018 Sq. (0.46 Sq.) - Tail LG. =.350 (8.89) .125 (3.18) Contact Spacing x .250 (6.35) Row Spacing

THIS IS A C.A.D. GENERATED DRAWING

ISSUE NUMBER

ORIGINAL

INSULATOR MATERIAL: THERMOPLASTIC POLYESTER, UL 94V-0 CONTACT MATERIAL; COPPER, NICKEL, TIN ALLOY CA-725 CONTACT PLATING: GOLD ON THE MATING AREA, TIN-LEAD ON THE CONTACT TAILS, NICKEL UNDERPLATE

846/896 SERIES HIGH TEMP CARD EDGE CONNECTOR PART NUMBER: 846-036-526-803

YOUR CONNECTION TO QUALITY & SERVICE

**EDAC INC** TORONTO, ONTARIO CANADA

THESE DRAWINGS AND SPECIFICATIONS ARE THE PROPERTY OF EDAC INC., AND SHALL NOT BE REPRODUCED, OR COPIED OR USED AS THE BASIS FOR THE MANUFACTURE OR SALE OF APPARATUS WITHOUT WRITTEN PERMISSION.