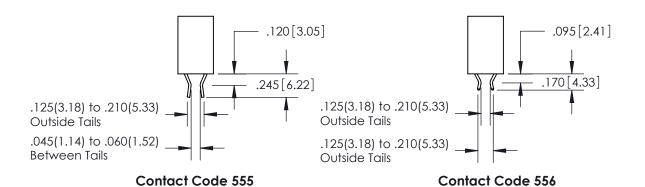

Card Slot Accepts .054 [1.37] to .070 [1.78] Thick P.C. Board .330 [8.38] Card Slot .160 [4.07] Point of Contact -

| INSULATOR MATERIAL: THERMOPLASTIC POLYESTER, UL 94V-0 |
|-------------------------------------------------------|
| CONTACT MATERIAL: COPPER, NICKEL, TIN ALLOY CA-725    |

CONTACT PLATING: GOLD ON THE MATING AREA, TIN-LEAD ON THE CONTACT TAILS, NICKEL UNDERPLATE

THIS IS A C.A.D. GENERATED DRAWING DO NOT MAKE MANUAL REVISIONS TO MASTER.

ISSUE NUMBER

.165[4.19]

ORIGINAL

1

.060 [1.52] .150 [3.81] .125(3.18) to .210(5.33)

## 846/896 SERIES HIGH TEMP CARD EDGE CONNECTOR CONTACT CODE 555,556,558,559,560 DIMENSIONS

YOUR CONNECTION TO QUALITY & SERVICE

**EDAC INC** TORONTO, ONTARIO CANADA

THESE DRAWINGS AND SPECIFICATIONS ARE THE PROPERTY OF EDAC INC.,AND SHALL NOT BE REPRODUCED, OR COPIED OR USED AS THE BASIS FOR THE MANUFACTURE OR SALE OF APPARATUS WITHOUT WRITTEN PERMISSION.