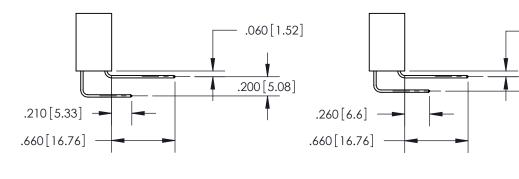

CONTACT PLATING: GOLD ON THE MATING AREA, TIN-LEAD ON THE CONTACT TAILS, NICKEL UNDERPLATE

THIS IS A C.A.D. GENERATED DRAWING DO NOT MAKE MANUAL REVISIONS TO MASTER.

ISSUE NUMBER

.165[4.19]

ORIGINAL

1

.060 [1.52] .150 [3.81] .125(3.18) to .210(5.33)

.375 [9.54] .125(3.18) to .210(5.33)

**Contact Code 558** 

**Contact Code 559** 

**Contact Code 560** 

INSULATOR MATERIAL: THERMOPLASTIC POLYESTER, UL 94V-0 CONTACT MATERIAL; COPPER, NICKEL, TIN ALLOY CA-725 CONTACT PLATING: GOLD ON THE MATING AREA, TIN-LEAD ON THE CONTACT TAILS, NICKEL UNDERPLATE

## 846/896 SERIES HIGH TEMP CARD EDGE CONNECTOR CONTACT CODE 555,556,558,559,560 DIMENSIONS

YOUR CONNECTION TO QUALITY & SERVICE

**EDAC INC** TORONTO, ONTARIO CANADA

THESE DRAWINGS AND SPECIFICATIONS ARE THE PROPERTY OF EDAC INC.,AND SHALL NOT BE REPRODUCED, OR COPIED OR USED AS THE BASIS FOR THE MANUFACTURE OR SALE OF APPARATUS WITHOUT WRITTEN PERMISSION.

**Outside Tails** 

**Outside Tails** 

| ACAD REFERENCE NO. |       | 846-ENG-MASTER |           |
|--------------------|-------|----------------|-----------|
| DRAWN:             | J.LEE | DATE: AF       | PR. 22/09 |
| CHECKED:           |       | DATE:          |           |
| SCALE:             | 1:1   | SHEET          | 2 OF 2    |
| DRAWING N          | UMBER |                | ISSUE     |