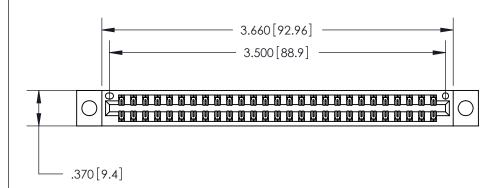

<u>Contact Dimensions:</u> 526-P.C. Tail .018 Sq. (0.46 Sq.) - Tail LG. =.350 (8.89) .125 (3.18) Contact Spacing x .250 (6.35) Row Spacing

THIS IS A C.A.D. GENERATED DRAWING DO NOT MAKE MANUAL REVISIONS TO MASTER.

ISSUE NUMBER

ORIGINAL

EDAG .600 [15.24]

> 846/896 SERIES HIGH TEMP CARD EDGE CONNECTOR PART NUMBER: 846-054-526-204

YOUR CONNECTION TO QUALITY & SERVICE

**EDAC INC** TORONTO, ONTARIO CANADA

THESE DRAWINGS AND SPECIFICATIONS ARE THE PROPERTY OF EDAC INC.,AND SHALL NOT BE REPRODUCED, OR COPIED OR USED AS THE BASIS FOR THE MANUFACTURE OR SALE OF APPARATUS WITHOUT WRITTEN PERMISSION.

| ACAD REFERENCE NO. | 846-ENG-MASTER   |  |
|--------------------|------------------|--|
| DRAWN: J.LEE       | DATE: APR. 22/09 |  |
| CHECKED:           | DATE:            |  |
| SCALE: 1:1         | SHEET 1 OF 2     |  |
| DRAWING NUMBER     | ISSUE            |  |
| 846-ENG-MASTER     | 1                |  |