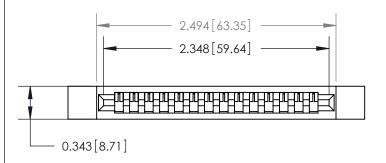

## **Contact Detail**

Wire Wrap .046x.013(1.17x0.33) - Tail LG=.708(17.98)

.156 [3.96] Contact Spacing x .200 [5.08] Row Spacing

**SECTION A-A** 

.175 [4.45] Point of Contact (Measured from bottom of Card Slot)