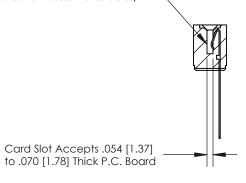

## **Contact Detail**

Wire Wrap .046x.013(1.17x0.33) - Tail LG=.708(17.98)

.156 [3.96] Contact Spacing x .200 [5.08] Row Spacing

**SECTION A-A** 

.175 [4.45] Point of Contact (Measured from bottom of Card Slot)