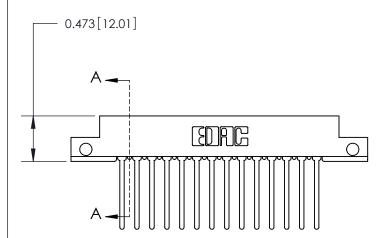

## **Mounting Option**

.128 (3.25) Dia. Side Mounting Holes

## **Contact Detail**

Wire Wrap .046x.013(1.17x0.33) - Tail LG=.708(17.98)

.156 [3.96] Contact Spacing x .200 [5.08] Row Spacing

**SECTION A-A** 

.175 [4.45] Point of Contact (Measured from bottom of Card Slot)