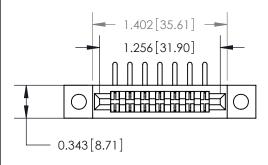

## **Mounting Option**

.128 (3.25) Dia. Mounting Holes

## **Contact Detail**

90 Degree Bend (Code 522 and 540 Contacts)

.156 [3.96] Contact Spacing x .200 [5.08] Row Spacing





**See Accompanying Page for:** 

**Contact Bend Details** 



**SECTION A-A** 

.095 [2.41] Point of Contact (Measured from bottom of Card Slot) Card Slot Accepts .054 [1.37] to .070 [1.78] Thick P.C. Board

| 807/857 Series High Temp Card Edge Connector |
|----------------------------------------------|
| Part Number: 857-014-558-202                 |

YOUR CONNECTION TO QUALITY & SERVICE

| ACAD REFERENCE NO | . 807 ENG MASTER |
|-------------------|------------------|
| DRAWN: J.LEE      | DATE: AUG. 11/09 |
| CHECKED:          | DATE:            |
| SCALE: NTS        | SHEET 1 OF 2     |
| DRAWING NUMBER    | ISSUE            |

807 Assembly