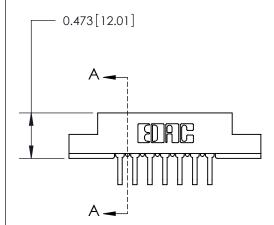

## **Contact Detail**

90 Degree Bend (Code 522 and 540 Contacts)

.156 [3.96] Contact Spacing x .200 [5.08] Row Spacing

**See Accompanying Page for:** 

**Contact Bend Details** 

**SECTION A-A** 

.095 [2.41] Point of Contact (Measured from bottom of Card Slot) Card Slot Accepts .054 [1.37] to .070 [1.78] Thick P.C. Board