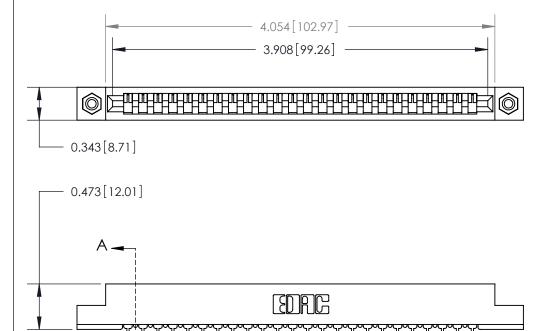

**Mounting Option** 

#4-40 Unified Threaded Inserts

## **Contact Detail**

PC Tail .023x.013(0.58x0.33) - Tail LG=.213(5.41)

.156 [3.96] Contact Spacing x .200 [5.08] Row Spacing

**SECTION A-A** 

.175 [4.45] Point of Contact (Measured from bottom of Card Slot)

**See Accompanying Page for:** 

**Contact Bend Details** 

807/857 Series High Temp Card Edge Connector Part Number: 857-024-531-108

YOUR CONNECTION TO QUALITY & SERVICE

| ACAD REFERENCE NO. 807 ENG MASTER |                  |
|-----------------------------------|------------------|
| DRAWN: J.LEE                      | DATE: AUG. 11/09 |
| CHECKED:                          | DATE:            |
| SCALE: NTS                        | SHEET 1 OF 2     |
| DRAWING NUMBER                    | ISSUE            |