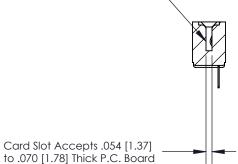

## **Contact Detail**

PC Tail .023x.013(0.58x0.33) - Tail LG=.213(5.41)

.156 [3.96] Contact Spacing x .200 [5.08] Row Spacing

**SECTION A-A** 

.175 [4.45] Point of Contact (Measured from bottom of Card Slot)