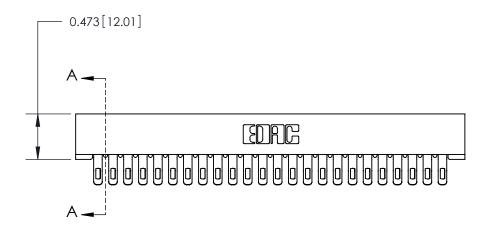

**Mounting Option** 

No Mounting Lugs

## **Contact Detail**

Extender Board Bend (Code 500 Contacts)

.156 [3.96] Contact Spacing x .200 [5.08] Row Spacing







**SECTION A-A** 

.095 [2.41] Point of Contact (Measured from bottom of Card Slot)



Card Slot Accepts .054 [1.37] to .070 [1.78] Thick P.C. Board

**See Accompanying Page for:** 

**Contact Bend Details** 

807/857 Series High Temp Card Edge Connector Part Number: 857-048-455-201

YOUR CONNECTION TO QUALITY & SERVICE

| ACAD REFERENCE NO. 807 ENG MASTER |                  |
|-----------------------------------|------------------|
| DRAWN: J.LEE                      | DATE: AUG. 11/09 |
| CHECKED:                          | DATE:            |
| SCALE: NTS                        | SHEET 1 OF 2     |
| DRAWING NUMBER                    | ISSUE            |

807 Assembly