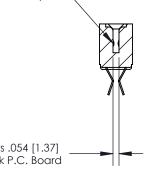

## **Contact Detail**

Extender Board Bend (Code 500 Contacts)

.156 [3.96] Contact Spacing x .200 [5.08] Row Spacing

**SECTION A-A** 

.095 [2.41] Point of Contact (Measured from bottom of Card Slot)

Card Slot Accepts .054 [1.37] to .070 [1.78] Thick P.C. Board