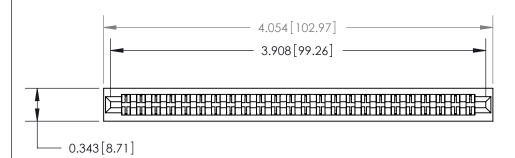

**Mounting Option** 

No Mounting Lugs

## **Contact Detail**

Extender Board Bend (Code 500 Contacts)

.156 [3.96] Contact Spacing x .200 [5.08] Row Spacing







**SECTION A-A** 

.095 [2.41] Point of Contact (Measured from bottom of Card Slot)



Card Slot Accepts .054 [1.37] to .070 [1.78] Thick P.C. Board

**See Accompanying Page for:** 

**Contact Bend Details** 

807/857 Series High Temp Card Edge Connector Part Number: 857-048-455-201

YOUR CONNECTION TO QUALITY & SERVICE

| ACAD REFERENCE NO. 807 ENG MASTER |                  |
|-----------------------------------|------------------|
| DRAWN: J.LEE                      | DATE: AUG. 11/09 |
| CHECKED:                          | DATE:            |
| SCALE: NTS                        | SHEET 1 OF 2     |
| DRAWING NUMBER                    | ISSUE            |

807 Assembly