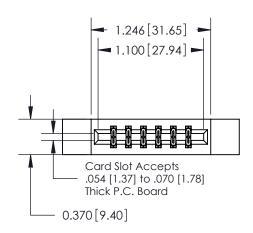

## **Contact Detail**

524-P.C. Tail .018 Sq.(0.46 Sq.) - Tail LG=.175(4.45) .156 [3.96] Contact Spacing x .200 [5.08] Row Spacing

**See Accompanying Pages for: Contact Bend Details** 

THIS IS A C.A.D. GENERATED DRAWING DO NOT MAKE MANUAL REVISIONS TO MASTER.