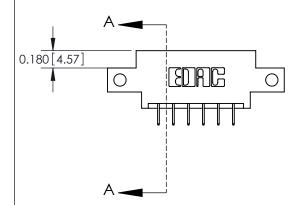

**Mounting Option** 

12-.128 (3.25) Dia. Side Mounting Holes

## **Contact Detail**

524-P.C. Tail .018 Sq.(0.46 Sq.) - Tail LG=.175(4.45) .156 [3.96] Contact Spacing x .200 [5.08] Row Spacing





**See Accompanying Pages for: Contact Bend Details** 

THIS IS A C.A.D. GENERATED DRAWING DO NOT MAKE MANUAL REVISIONS TO MASTER.



ISSUE NUMBER

ORIGINAL



837/887 Series High Temp Card Edge Connector Part Number: 887-012-524-812



**EDAC INC** TORONTO, ONTARIO CANADA

THESE DRAWINGS AND SPECIFICATIONS ARE THE PROPERTY OF EDAC INC.,AND SHALL NOT BE REPRODUCED, OR COPIED OR USED AS THE BASIS FOR THE MANUFACTURE OR SALE OF APPARATUS WITHOUT WRITTEN PERMISSION.

| ACAD REFERENCE NO. | 837 ENG MASTER   |  |  |
|--------------------|------------------|--|--|
| DRAWN: J.LEE       | DATE: OCT. 06/09 |  |  |
| CHECKED:           | DATE:            |  |  |
| SCALE: NTS         | SHEET 1 OF 2     |  |  |
| DRAWING NUMBER     | ISSUE            |  |  |
| 837 Assembly       | 1                |