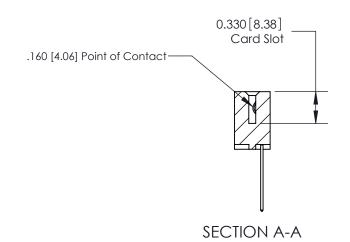

ISSUE NUMBER

ORIGINAL

1

|                     | 837/887 Series High Temp Card Edge Connector |                                                                                                                                                                                     | ACAD REFERENCE | NO. 837 EN       | 837 ENG MASTER |  |
|---------------------|----------------------------------------------|-------------------------------------------------------------------------------------------------------------------------------------------------------------------------------------|----------------|------------------|----------------|--|
| Contact Bend Detail |                                              | DRAWN: J.LEE                                                                                                                                                                        | DATE: OC       | DATE: OCT. 06/09 |                |  |
|                     | Confact Bend Defail                          |                                                                                                                                                                                     | CHECKED:       | DATE:            | DATE:          |  |
|                     | EDAC INC THESE                               | TORONTO, ONTARIO CANADA  TORONTO, ONTARIO CANADA  ARE THE PROPERTY OF EDAC INC.,AND SHALL NOT BE REPRODUCED,OR COPIED OR USED AS THE BASIS FOR THE MANUFACTURE OR SALE OF APPARATUS | SCALE: NTS     | SHEET            | 2 <b>OF</b> 2  |  |
|                     | TORONTO, ONTARIO                             |                                                                                                                                                                                     | DRAWING NUMBER |                  | ISSUE          |  |
|                     | YOUR CONNECTION TO QUALITY & SERVICE         |                                                                                                                                                                                     | 837 Assembly   |                  | 1              |  |