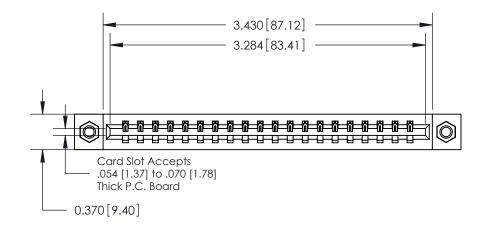

## **Contact Detail**

542-Wire Wrap .025 Sq.(0.64 Sq.) - Tail LG=.645(16.38)

.156 [3.96] Contact Spacing x .200 [5.08] Row Spacing

ISSUE NUMBER

ORIGINAL

**See Accompanying Pages for:** 

**Contact Bend Details** 

837/887 Series High Temp Card Edge Connector Part Number: 887-020-542-607

**EDAC INC** TORONTO, ONTARIO CANADA

THESE DRAWINGS AND SPECIFICATIONS ARE THE PROPERTY OF EDAC INC., AND SHALL NOT BE REPRODUCED,OR COPIED OR USED AS THE BASIS FOR THE MANUFACTURE OR SALE OF APPARATUS WITHOUT WRITTEN PERMISSION.