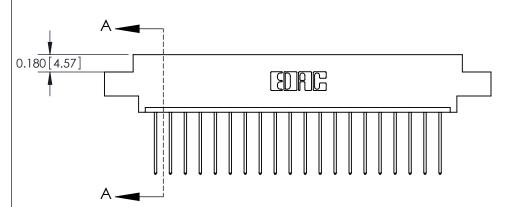

## **Contact Detail**

542-Wire Wrap .025 Sq.(0.64 Sq.) - Tail LG=.645(16.38)

.156 [3.96] Contact Spacing x .200 [5.08] Row Spacing

ISSUE NUMBER

ORIGINAL

**See Accompanying Pages for:** 

**Contact Bend Details** 

837/887 Series High Temp Card Edge Connector Part Number: 887-020-542-607

**EDAC INC** TORONTO, ONTARIO CANADA

THESE DRAWINGS AND SPECIFICATIONS ARE THE PROPERTY OF EDAC INC., AND SHALL NOT BE REPRODUCED,OR COPIED OR USED AS THE BASIS FOR THE MANUFACTURE OR SALE OF APPARATUS WITHOUT WRITTEN PERMISSION.