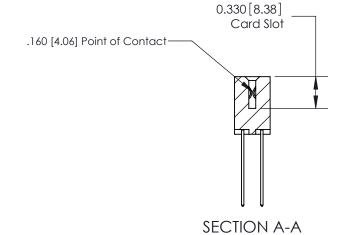

## **Contact Detail**

541-Wire Wrap .025 Sq.(0.64 Sq.) - Tail LG=.750(19.05) .156 [3.96] Contact Spacing x .200 [5.08] Row Spacing

THIS IS A C.A.D. GENERATED DRAWING DO NOT MAKE MANUAL REVISIONS TO MASTER.