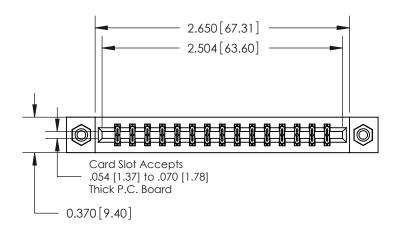

**Mounting Option** 

08-#4-40 Unified Threaded Inserts

## **Contact Detail**

541-Wire Wrap .025 Sq.(0.64 Sq.) - Tail LG=.750(19.05) .156 [3.96] Contact Spacing x .200 [5.08] Row Spacing

THIS IS A C.A.D. GENERATED DRAWING DO NOT MAKE MANUAL REVISIONS TO MASTER.