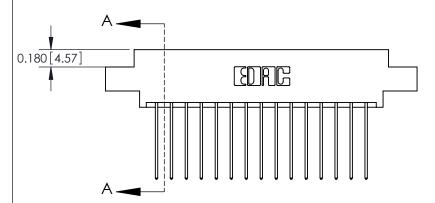

## **Contact Detail**

541-Wire Wrap .025 Sq.(0.64 Sq.) - Tail LG=.750(19.05) .156 [3.96] Contact Spacing x .200 [5.08] Row Spacing

THIS IS A C.A.D. GENERATED DRAWING DO NOT MAKE MANUAL REVISIONS TO MASTER.