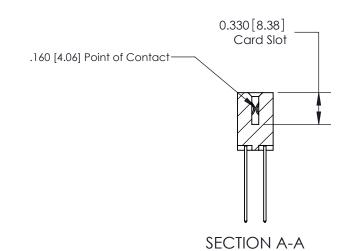

## **Contact Detail**

541-Wire Wrap .025 Sq.(0.64 Sq.) - Tail LG=.750(19.05) .156 [3.96] Contact Spacing x .200 [5.08] Row Spacing

3.742 [95.05] 3.596[91.34] -

> Card Slot Accepts .054 [1.37] to .070 [1.78] Thick P.C. Board