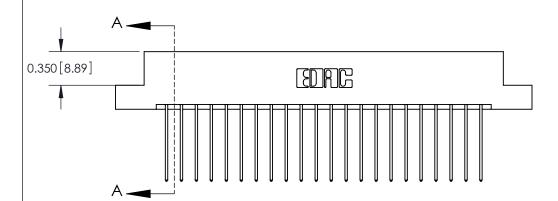

## **Contact Detail**

541-Wire Wrap .025 Sq.(0.64 Sq.) - Tail LG=.750(19.05) .156 [3.96] Contact Spacing x .200 [5.08] Row Spacing

3.742 [95.05] 3.596[91.34] -

> Card Slot Accepts .054 [1.37] to .070 [1.78] Thick P.C. Board

0.370 [9.40]

THIS IS A C.A.D. GENERATED DRAWING DO NOT MAKE MANUAL REVISIONS TO MASTER.

ISSUE NUMBER

ORIGINAL

**See Accompanying Pages for:** 

**Contact Bend Details** 

837/887 Series High Temp Card Edge Connector Part Number: 887-044-541-207