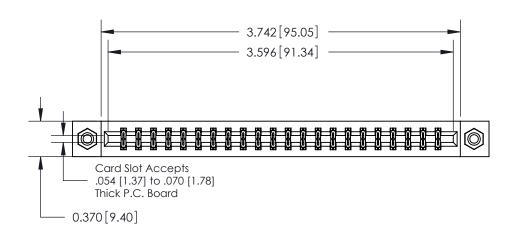

## **Contact Detail**

555-Extender Board Bend (Code 500 Contacts)

.156 [3.96] Contact Spacing x .200 [5.08] Row Spacing

THIS IS A C.A.D. GENERATED DRAWING DO NOT MAKE MANUAL REVISIONS TO MASTER.

ISSUE NUMBER

ORIGINAL

0.330[8.38] Card Slot .160 [4.06] Point of Contact SECTION A-A

**See Accompanying Pages for:** 

**Contact Bend Details** 

837/887 Series High Temp Card Edge Connector Part Number: 887-044-555-208