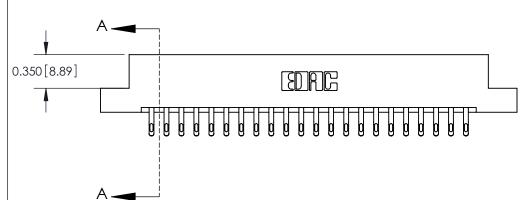

**Mounting Option** 

08-#4-40 Unified Threaded Inserts

## **Contact Detail**

555-Extender Board Bend (Code 500 Contacts)

.156 [3.96] Contact Spacing x .200 [5.08] Row Spacing

THIS IS A C.A.D. GENERATED DRAWING DO NOT MAKE MANUAL REVISIONS TO MASTER.

ISSUE NUMBER