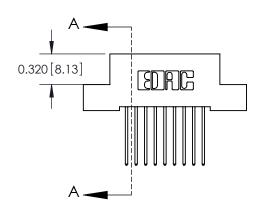

.240 [6.10] Point of Contact-

YOUR CONNECTION TO QUALITY & SERVICE

842 ENG MASTER J.LEE DATE: OCT. 06/09 SHEET 1 OF 3

**SECTION A-A** 

842 Assembly

THIS IS A C.A.D. GENERATED DRAWING DO NOT MAKE MANUAL REVISIONS TO MASTER