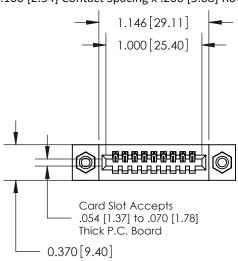

.240 [6.10] Point of Contact-

YOUR CONNECTION TO QUALITY & SERVICE

842 ENG MASTER J.LEE DATE: OCT. 06/09 SHEET 1 OF 3

**SECTION A-A** 

842 Assembly

THIS IS A C.A.D. GENERATED DRAWING DO NOT MAKE MANUAL REVISIONS TO MASTER