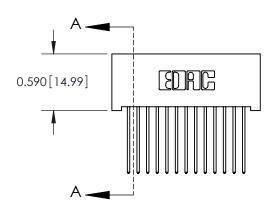

**SECTION A-A** 

842 Assembly

THIS IS A C.A.D. GENERATED DRAWING DO NOT MAKE MANUAL REVISIONS TO MASTER

ORIGINAL (1)

| 842/892 Series High Temp C           | ACAD REFERENCE NO. 842 ENG MASTER                               |         |              |          |          |
|--------------------------------------|-----------------------------------------------------------------|---------|--------------|----------|----------|
| Contact Bend Detail                  |                                                                 |         | J.LEE        | DATE: OC | T. 06/09 |
|                                      |                                                                 |         | ):           | DATE:    |          |
| EDAC INC                             | ARE THE BROREDTY OF FRACTING AND                                |         | NTS          | SHEET :  | 2 OF 3   |
| TORONTO, ONTARIO                     | SHALL NOT BE REPRODUCED, OR COPIED OR USED AS THE BASIS FOR THE | DRAWING | NUMBER       |          | ISSUE    |
| YOUR CONNECTION TO QUALITY & SERVICE | MANUFACTURE OR SALE OF APPARATUS                                |         | 842 Assembly |          | 1        |