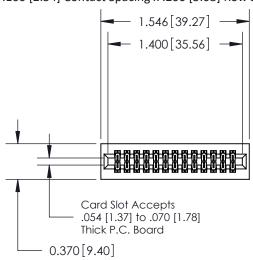

## **Contact Detail**

542-Wire Wrap .025 Sq.(0.64 Sq.) - Tail LG=.655(16.64) .100 [2.54] Contact Spacing x .200 [5.08] Row Spacing

## **See Accompanying Pages for:**

- **Contact Bend Details**
- **Mounting Options**

.240 [6.10] Point of Contact-

842/892 Series High Temp Card Edge Connector Part Number: 892-026-542-201

|   | ACAD REFERENCE NO | 842 ENG MASTER   |
|---|-------------------|------------------|
|   | DRAWN: J.LEE      | DATE: OCT. 06/09 |
|   | CHECKED:          | DATE:            |
|   | SCALE: NTS        | SHEET 1 OF 3     |
| ) | DRAWING NUMBER    | ISSUE            |