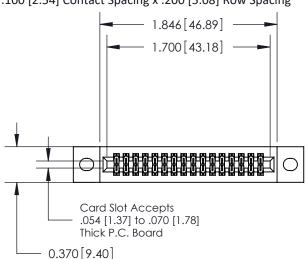

## **Contact Detail**

542-Wire Wrap .025 Sq.(0.64 Sq.) - Tail LG=.655(16.64) .100 [2.54] Contact Spacing x .200 [5.08] Row Spacing

**See Accompanying Pages for:** 

- **Contact Bend Details**
- **Mounting Options**

.240 [6.10] Point of Contact-

842/892 Series High Temp Card Edge Connector Part Number: 892-032-542-202

YOUR CONNECTION TO QUALITY & SERVICE

842 ENG MASTER J.LEE DATE: OCT. 06/09 SHEET 1 OF 3

**SECTION A-A** 