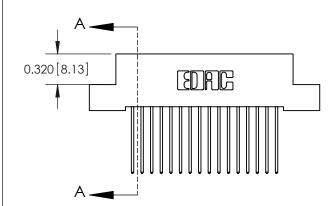

842 Assembly

THIS IS A C.A.D. GENERATED DRAWING DO NOT MAKE MANUAL REVISIONS TO MASTER

ORIGINAL (1)

| 842/892 Series High Temp Card Edge Connector<br>Contact Bend Detail |                                                                                                 | ACAD REFERENCE NO. 842 ENG MASTER |             |                  |        |
|---------------------------------------------------------------------|-------------------------------------------------------------------------------------------------|-----------------------------------|-------------|------------------|--------|
|                                                                     |                                                                                                 | DRAWN:                            | J.LEE       | DATE: OCT. 06/09 |        |
|                                                                     |                                                                                                 | CHECKED:                          |             | DATE:            |        |
| EDAC INC                                                            | THESE DRAWINGS AND SPECIFICATIONS ARE THE PROPERTY OF EDAC INCAND                               | SCALE:                            | NTS         | SHEET :          | 2 OF 3 |
| TORONTO, ONTARIO                                                    | SHALL NOT BE REPRODUCED,OR COPIED OR USED AS THE BASIS FOR THE MANUFACTURE OR SALE OF APPARATUS | DRAWING                           | NUMBER      |                  | ISSUE  |
| YOUR CONNECTION TO QUALITY & SERVICE                                |                                                                                                 | 8                                 | 42 Assembly |                  | 1      |