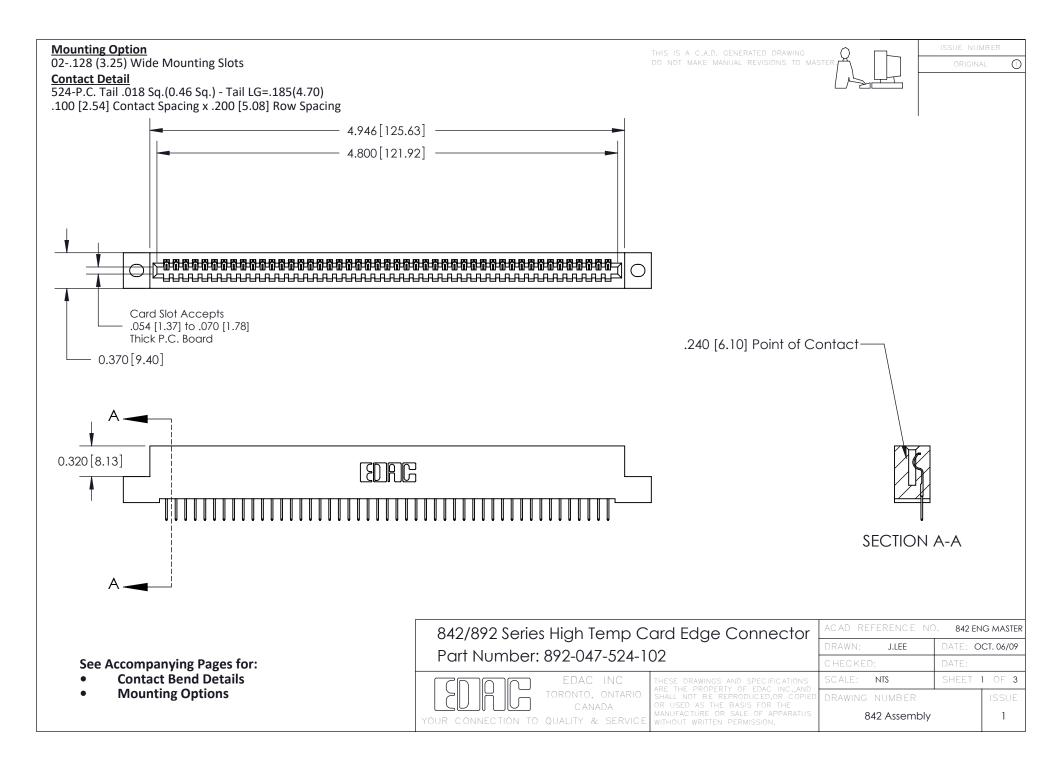

THIS IS A C.A.D. GENERATED DRAWING DO NOT MAKE MANUAL REVISIONS TO MASTER

ORIGINAL (1)



| 842/892 Series High Temp Card Edge Connector<br>Contact Bend Detail |                                                                                                  | ACAD REFERENCE NO. 842 ENG MASTER |             |                  |        |
|---------------------------------------------------------------------|--------------------------------------------------------------------------------------------------|-----------------------------------|-------------|------------------|--------|
|                                                                     |                                                                                                  | DRAWN:                            | J.