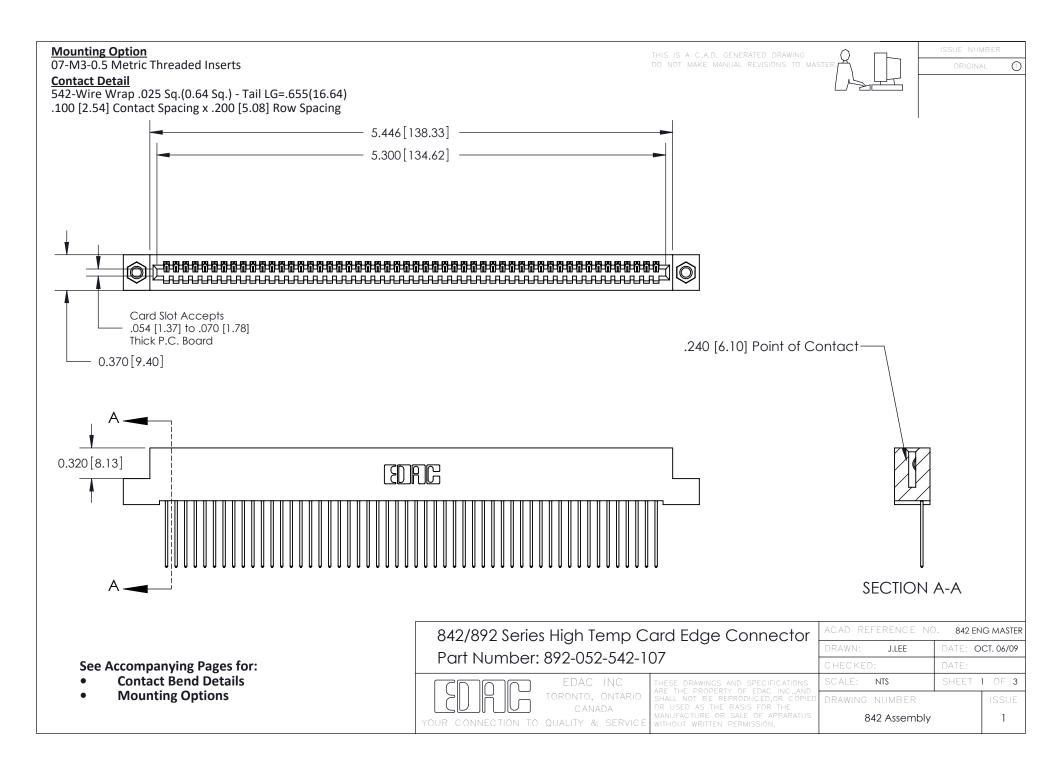

THIS IS A C.A.D. GENERATED DRAWING DO NOT MAKE MANUAL REVISIONS TO MASTER

ORIGINAL (1)



| 842/892 Series High Temp Card Edge Connector<br>Contact Bend Detail |                                                                                                  | ACAD REFERENCE NO. 842 ENG MASTER |             |                  |        |
|---------------------------------------------------------------------|--------------------------------------------------------------------------------------------------|-----------------------------------|-------------|------------------|--------|
|                                                                     |                                                                                                  | DRAWN:                            | J.