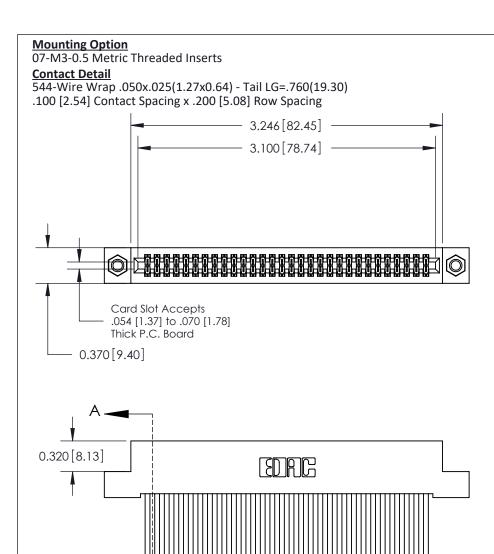

## **See Accompanying Pages for:**

- **Contact Bend Details**
- **Mounting Options**

842/892 Series High Temp Card Edge Connector Part Number: 892-060-544-207

| ACAD REFERENCE NO. 842 ENG MASTER |                  |  |
|-----------------------------------|------------------|--|
| DRAWN: J.LEE                      | DATE: OCT. 06/09 |  |
| CHECKED:                          | DATE:            |  |
| SCALE: NTS                        | SHEET 1 OF 3     |  |
| DRAWING NUMBER                    | ISSUE            |  |