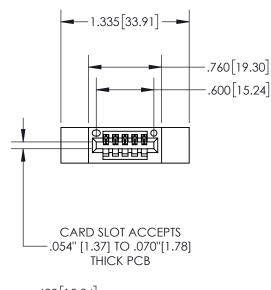

1

- INSULATOR MATERIAL: THERMOPLASTIC, UL 94V-0
- CONTACT MATERIAL; COPPER TIN ALLOY
  CONTACT PLATING: GOLD ON THE MATING AREA, TIN PLATING
  ON THE CONTACT TAILS, NICKEL UNDERPLATE

845/895 SERIES HIGH TEMP CARD EDGE CONNECTOR PART NUMBER: 895-005-540-612

845-ENG-MASTER

INSULATOR MATERIAL: THERMOPLASTIC POLYESTER, UL 94V-0 DAP MATERIAL AVAILABLE UPON REQUEST

CONTACT MATERIAL; COPPER ALLOY

CONTACT MATERIAL, COPPER ALLOT CONTACT PLATING: GOLD ON THE MATING AREA, TIN PLATING ON THE CONTACT TAILS, NICKEL UNDERPLATE