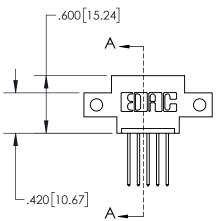

1

- INSULATOR MATERIAL: THERMOPLASTIC, UL 94V-0
- CONTACT MATERIAL; COPPER TIN ALLOY
  CONTACT PLATING: GOLD ON THE MATING AREA, TIN PLATING
  ON THE CONTACT TAILS, NICKEL UNDERPLATE

845/895 SERIES HIGH TEMP CARD EDGE CONNECTOR PART NUMBER: 895-005-540-612

845-ENG-MASTER

INSULATOR MATERIAL: THERMOPLASTIC POLYESTER, UL 94V-0 DAP MATERIAL AVAILABLE UPON REQUEST

CONTACT MATERIAL; COPPER ALLOY

CONTACT MATERIAL, COPPER ALLOT CONTACT PLATING: GOLD ON THE MATING AREA, TIN PLATING ON THE CONTACT TAILS, NICKEL UNDERPLATE