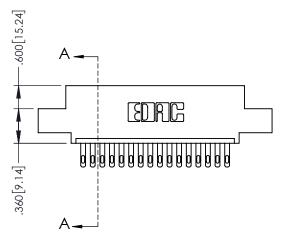

1

| .330 [8.38]  | RD SLOT | SECTION A-A |                                   |  |
|--------------|---------|-------------|-----------------------------------|--|
| .33          | CA      | < ▶         | —.370[9.40]                       |  |
|              |         |             |                                   |  |
|              | Ė       |             | .160[4.06]<br>POINT OF<br>CONTACT |  |
| .200[5.08]—— | -       | -           | CONTACT<br>■                      |  |

845/895 SERIES HIGH TEMP CARD EDGE CONNECTOR PART NUMBER: 895-016-500-407

| ACAD REFERENCE NO. 845-ENG-MASTER |                  |  |  |  |
|-----------------------------------|------------------|--|--|--|
| DRAWN: R.STA.MONICA               | DATE:MAY.16/2017 |  |  |  |
| CHECKED:                          | DATE:            |  |  |  |
| SCALE: 1:1                        | SHEET 1 OF 2     |  |  |  |
| DRAWING NUMBER                    | ISSUE            |  |  |  |