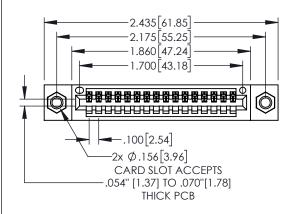

845/895 SERIES HIGH TEMP CARD EDGE CONNECTOR PART NUMBER: 895-016-500-407

| ACAD REFERENCE NO. 845-ENG-MASTER |                  |  |  |  |
|-----------------------------------|------------------|--|--|--|
| DRAWN: R.STA.MONICA               | DATE:MAY.16/2017 |  |  |  |
| CHECKED:                          | DATE:            |  |  |  |
| SCALE: 1:1                        | SHEET 1 OF 2     |  |  |  |
| DRAWING NUMBER                    | ISSUE            |  |  |  |

845-ENG-MASTER

**Contact Code 558** Contact Code 559 **Contact Code 560** 

- INSULATOR MATERIAL: THERMOPLASTIC POLYESTER, UL 94V-0 DAP MATERIAL AVAILABLE UPON REQUEST
- CONTACT MATERIAL; COPPER ALLOY

CONTACT PLATING: GOLD ON THE MATING AREA, TIN PLATING ON THE CONTACT TAILS, NICKEL UNDERPLATE