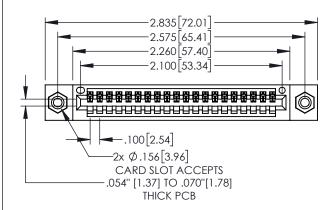

.330[8.38] CARD SLOT

SECTION A-A

—.370<sup>[9.40]</sup>

.160 [4.06]

POINT OF CONTACT

1

| .20                                          | 0[5.08] |
|----------------------------------------------|---------|
| 845/895 SERIES HIGH TEMP CARD EDGE CONNECTOR | AC AD   |
| PART NUMBER: 895-020-525-108                 | DRAWN   |
| 1 AKT NOMBER. 075-020-325-100                | СПЕСТ   |