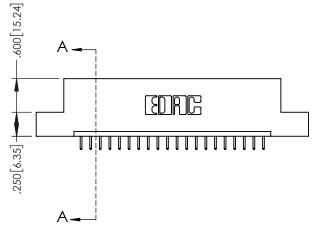

.330[8.38] CARD SLOT

SECTION A-A

—.370<sup>[9.40]</sup>

.160 [4.06]

POINT OF CONTACT

1

| .20                                          | 0[5.08] |
|----------------------------------------------|---------|
| 845/895 SERIES HIGH TEMP CARD EDGE CONNECTOR | AC AD   |
| PART NUMBER: 895-020-525-108                 | DRAWN   |
| 1 AKT NOMBER. 075-020-325-100                | СПЕСТ   |