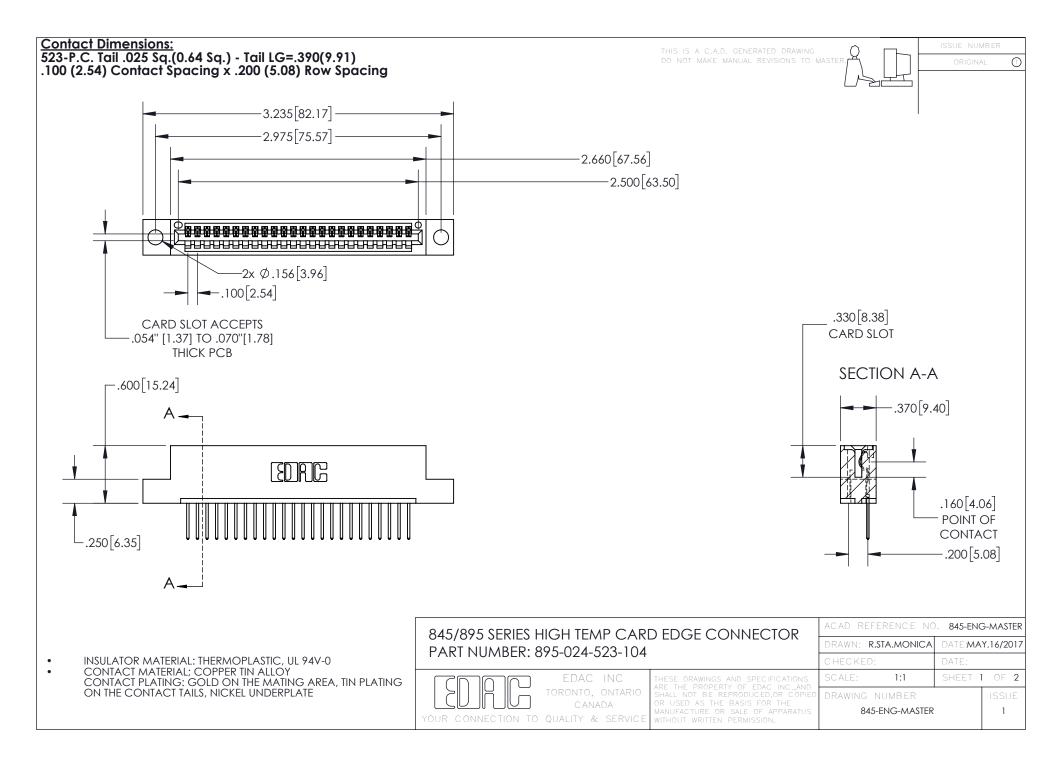

INSULATOR MATERIAL: THERMOPLASTIC POLYESTER, UL 94V-0 DAP MATERIAL AVAILABLE UPON REQUEST

**Contact Code 558** 

CONTACT MATERIAL; COPPER ALLOY CONTACT PLATING: GOLD ON THE MATING AREA, TIN PLATING ON THE CONTACT TAILS, NICKEL UNDERPLATE

## 845/895 SERIES HIGH TEMP CARD EDGE CONNECTOR CONTACT CODE 555,556,558,559,560 DIMENSIONS

YOUR CONNECTION TO QUALITY & SERVICE

Contact Code 559

|   | ACAD REFERENCE NO. 845-ENG-MASTER |                  |  |
|---|-----------------------------------|------------------|--|
|   | DRAWN: R.STA.MONICA               | DATE:MAY.16/2017 |  |
|   | CHECKED:                          | DATE:            |  |
|   | SCALE: 1:1                        | SHEET 2 OF 2     |  |
| D | DRAWING NUMBER                    | ISSUE            |  |

Contact Code 560