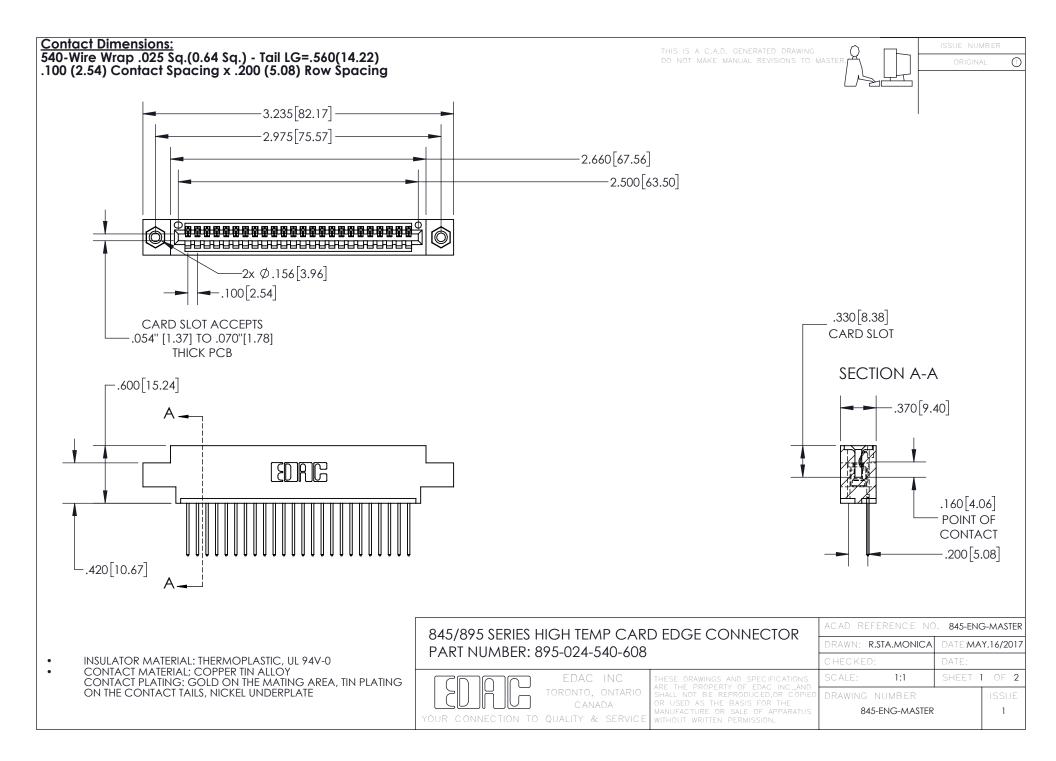

INSULATOR MATERIAL: THERMOPLASTIC POLYESTER, UL 94V-0 DAP MATERIAL AVAILABLE UPON REQUEST

**Contact Code 558** 

CONTACT MATERIAL; COPPER ALLOY CONTACT PLATING: GOLD ON THE MATING AREA, TIN PLATING ON THE CONTACT TAILS, NICKEL UNDERPLATE

## 845/895 SERIES HIGH TEMP CARD EDGE CONNECTOR CONTACT CODE 555,556,558,559,560 DIMENSIONS

YOUR CONNECTION TO QUALITY & SERVICE

Contact Code 559

|   | ACAD REFERENCE NO. 845-ENG-MASTER |                  |  |
|---|-----------------------------------|------------------|--|
|   | DRAWN: R.STA.MONICA               | DATE:MAY.16/2017 |  |
|   | CHECKED:                          | DATE:            |  |
|   | SCALE: 1:1                        | SHEET 2 OF 2     |  |
| D | DRAWING NUMBER                    | ISSUE            |  |