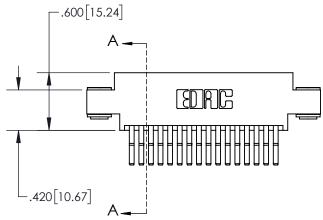

| .330[8.38]<br>CARD SLOT                         |
|-------------------------------------------------|
| SECTION A-A                                     |
| .370[9.40]                                      |
| .160[4.06]<br>POINT OF<br>CONTACT<br>.200[5.08] |