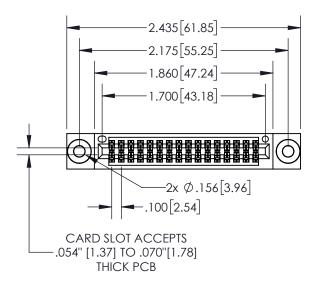

## **Contact Dimensions:**

560-Extender Board Bend (Code 523 Contacts) See Sheet 2 for Contact Code 555, 556, 558, 559, 560 Dimensions

INSULATOR MATERIAL: THERMOPLASTIC, UL 94V-0

- 845/895 SERIES HIGH TEMP CARD EDGE CONNECTOR PART NUMBER
- CONTACT MATERIAL; COPPER TIN ALLOY
  CONTACT PLATING: GOLD ON THE MATING AREA, TIN PLATING
  ON THE CONTACT TAILS, NICKEL UNDERPLATE

ACAD REFERENCE NO. 845-ENG-MASTER

DATE:MAY.16/2017

SHEET 1 OF 2

| PART NUMBER: 8     |                            | D EDGE CONNECTOR                                                                                 | DRAWN:<br>CHECKE | R.STA.MONICA  |   |
|--------------------|----------------------------|--------------------------------------------------------------------------------------------------|------------------|---------------|---|
|                    |                            | THESE DRAWINGS AND SPECIFICATIONS                                                                | SCALE:           | 1:1           | _ |
|                    | TORONTO, ONTARIO<br>CANADA | ARE THE PROPERTY OF EDAC INC.,AND SHALL NOT BE REPRODUCED,OR COPIED OR USED AS THE BASIS FOR THE |                  |               |   |
| YOUR CONNECTION TO | QUALITY & SERVICE          | MANUFACTURE OR SALE OF APPARATUS WITHOUT WRITTEN PERMISSION.                                     | 84               | 45-ENG-MASTER |   |