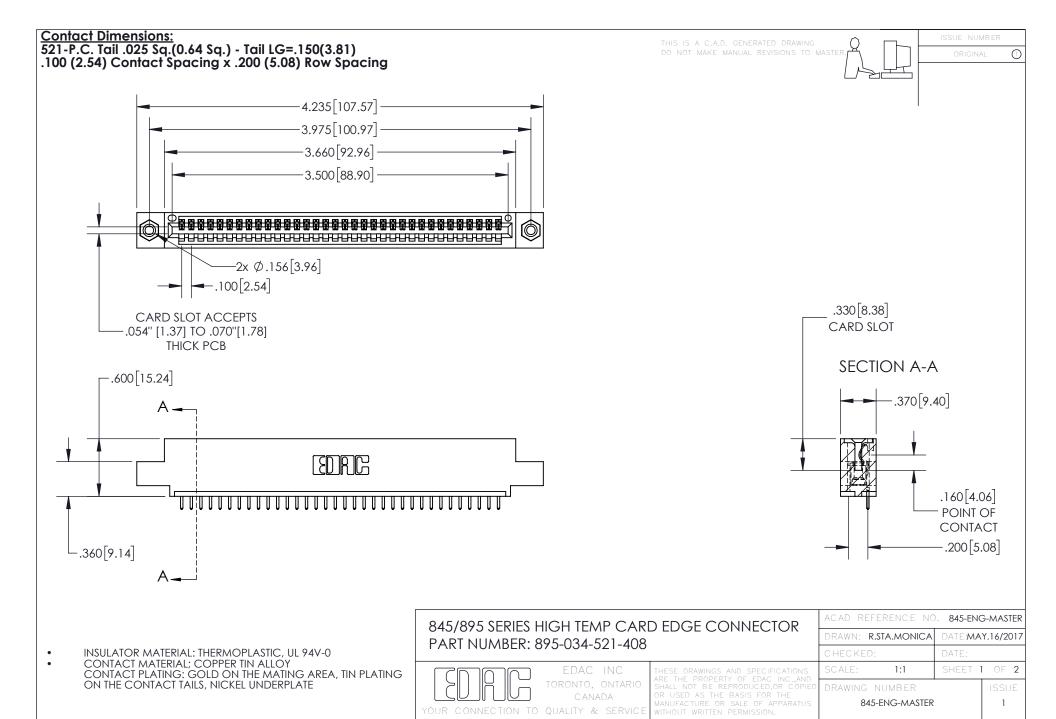

INSULATOR MATERIAL: THERMOPLASTIC POLYESTER, UL 94V-0 DAP MATERIAL AVAILABLE UPON REQUEST

**Contact Code 558** 

CONTACT MATERIAL; COPPER ALLOY CONTACT PLATING: GOLD ON THE MATING AREA, TIN PLATING ON THE CONTACT TAILS, NICKEL UNDERPLATE

## 845/895 SERIES HIGH TEMP CARD EDGE CONNECTOR CONTACT CODE 555,556,558,559,560 DIMENSIONS

YOUR CONNECTION TO QUALITY & SERVICE

Contact Code 559

|   | ACAD REFERENCE NO. 845-ENG-MASTER |                  |  |
|---|-----------------------------------|------------------|--|
|   | DRAWN: R.STA.MONICA               | DATE:MAY.16/2017 |  |
|   | CHECKED:                          | DATE:            |  |
|   | SCALE: 1:1                        | SHEET 2 OF 2     |  |
| D | DRAWING NUMBER                    | ISSUE            |  |

Contact Code 560