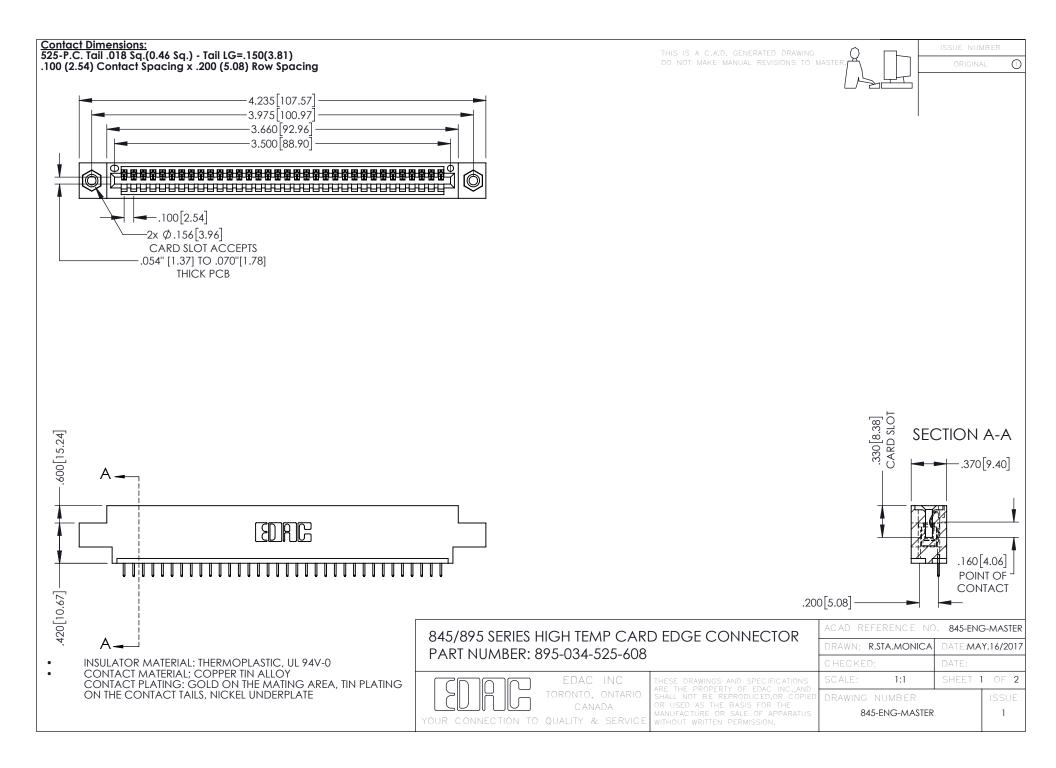

**Contact Code 558** Contact Code 559 Contact Code 560

- INSULATOR MATERIAL: THERMOPLASTIC POLYESTER, UL 94V-0 DAP MATERIAL AVAILABLE UPON REQUEST
- CONTACT MATERIAL; COPPER ALLOY

CONTACT PLATING: GOLD ON THE MATING AREA, TIN PLATING ON THE CONTACT TAILS, NICKEL UNDERPLATE

## 845/895 SERIES HIGH TEMP CARD EDGE CONNECTOR CONTACT CODE 555,556,558,559,560 DIMENSIONS

YOUR CONNECTION TO QUALITY & SERVICE

|   | ACAD REFERENCE NO. 845-ENG-MASTER |                  |
|---|-----------------------------------|------------------|
|   | DRAWN: R.STA.MONICA               | DATE:MAY.16/2017 |
|   | CHECKED:                          | DATE:            |
|   | SCALE: 1:1                        | SHEET 2 OF 2     |
| D | DRAWING NUMBER                    | ISSUE            |