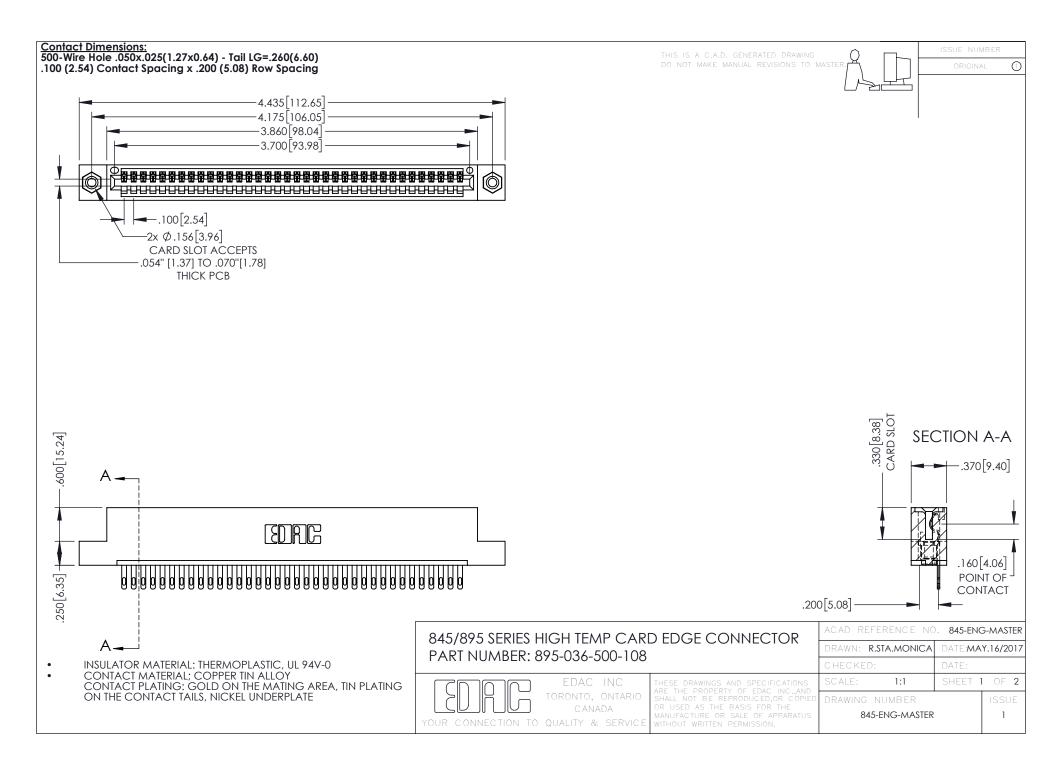

## 845/895 SERIES HIGH TEMP CARD EDGE CONNECTOR CONTACT CODE 555,556,558,559,560 DIMENSIONS

YOUR CONNECTION TO QUALITY & SERVICE

|   | ACAD REFERENCE NO. 845-ENG-MASTER |                  |
|---|-----------------------------------|------------------|
|   | DRAWN: R.STA.MONICA               | DATE:MAY.16/2017 |
|   | CHECKED:                          | DATE:            |
|   | SCALE: 1:1                        | SHEET 2 OF 2     |
| D | DRAWING NUMBER                    | ISSUE            |

845-ENG-MASTER