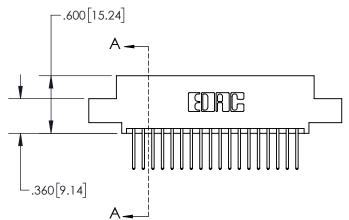

## **Contact Dimensions:** 523-P.C. Tail .025 Sq.(0.64 Sq.) - Tail LG=.390(9.91) .100 (2.54) Contact Spacing x .200 (5.08) Row Spacing

845/895 SERIES HIGH TEMP CARD EDGE CONNECTOR PART NUMBER: 895-036-523-502

| .330[8<br>CARD : | -                                          |
|------------------|--------------------------------------------|
| SEC              | TION A-A                                   |
|                  | .370[9.40]                                 |
|                  | <b>1</b>                                   |
| .150 [3.81]      | .160[4.06] — POINT OF CONTACT — .200[5.08] |