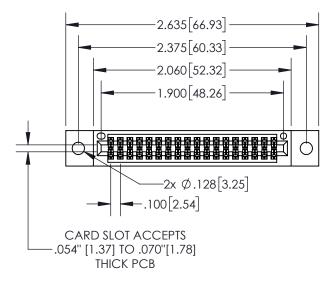

## **Contact Dimensions:** 523-P.C. Tail .025 Sq.(0.64 Sq.) - Tail LG=.390(9.91) .100 (2.54) Contact Spacing x .200 (5.08) Row Spacing

845/895 SERIES HIGH TEMP CARD EDGE CONNECTOR PART NUMBER: 895-036-523-502

| .330[8<br>CARD : | -                                          |
|------------------|--------------------------------------------|
| SEC              | TION A-A                                   |
|                  | .370[9.40]                                 |
|                  | <b>1</b>                                   |
| .150 [3.81]      | .160[4.06] — POINT OF CONTACT — .200[5.08] |