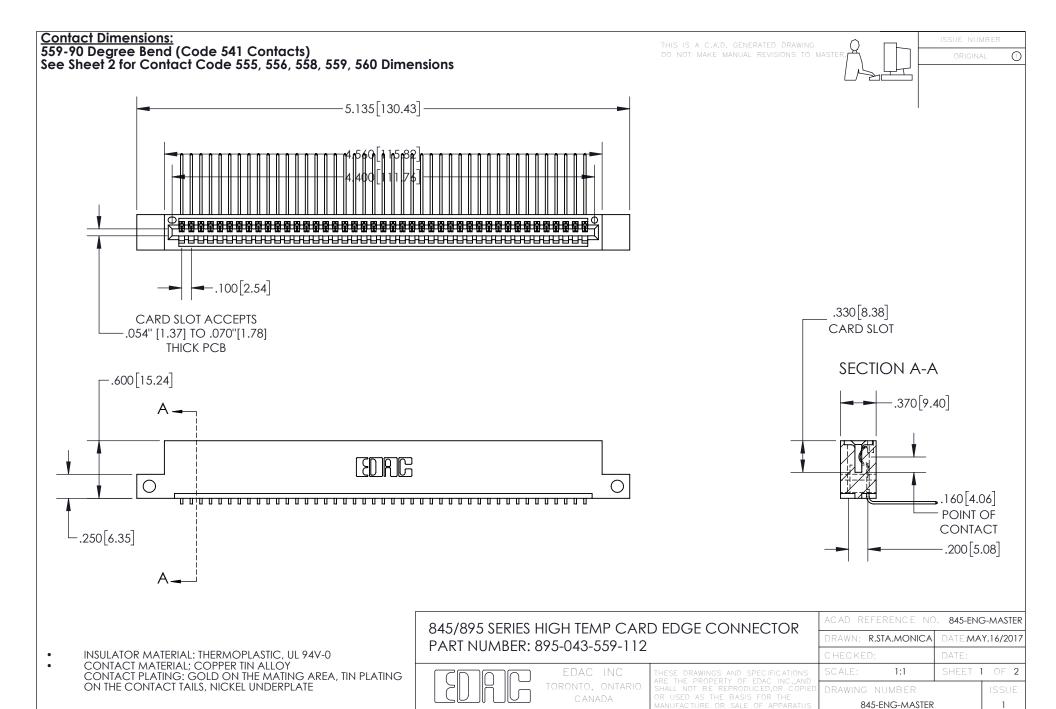

YOUR CONNECTION TO QUALITY & SERVICE

- INSULATOR MATERIAL: THERMOPLASTIC POLYESTER, UL 94V-0 DAP MATERIAL AVAILABLE UPON REQUEST
- CONTACT MATERIAL; COPPER ALLOY

CONTACT PLATING: GOLD ON THE MATING AREA, TIN PLATING ON THE CONTACT TAILS, NICKEL UNDERPLATE