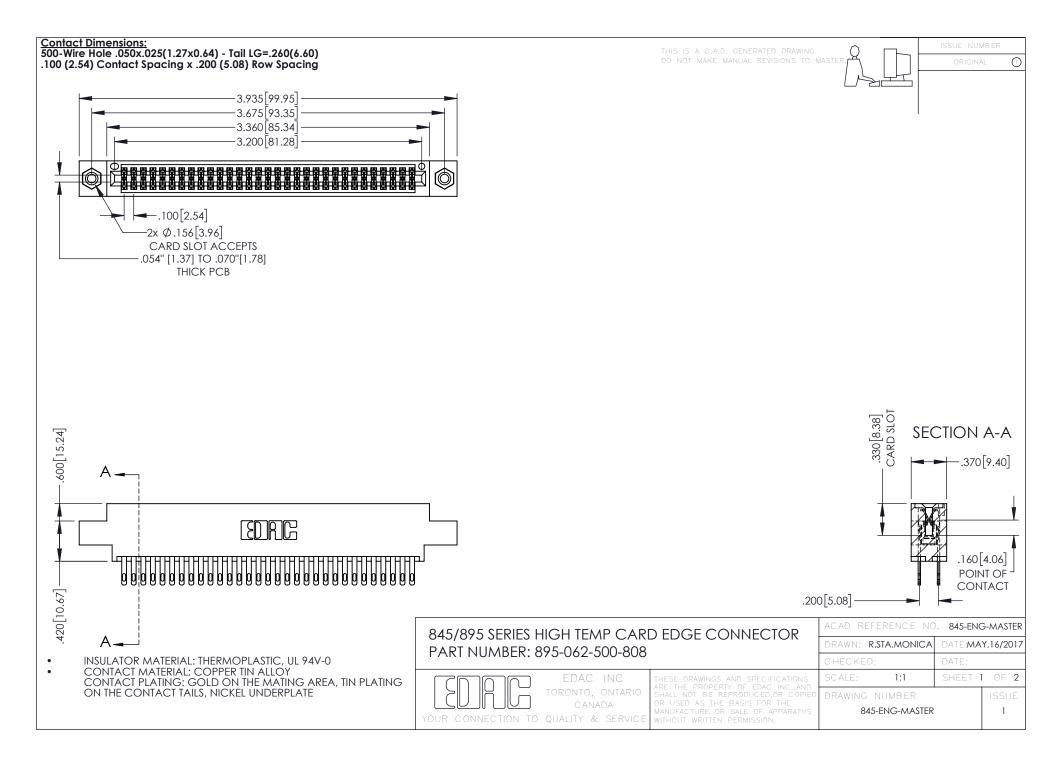

## 845/895 SERIES HIGH TEMP CARD EDGE CONNECTOR CONTACT CODE 555,556,558,559,560 DIMENSIONS

YOUR CONNECTION TO QUALITY & SERVICE

|   | ACAD REFERENCE NO. 845-ENG-MASTER |                  |
|---|-----------------------------------|------------------|
|   | DRAWN: R.STA.MONICA               | DATE:MAY.16/2017 |
|   | CHECKED:                          | DATE:            |
|   | SCALE: 1:1                        | SHEET 2 OF 2     |
| D | DRAWING NUMBER                    | ISSUE            |