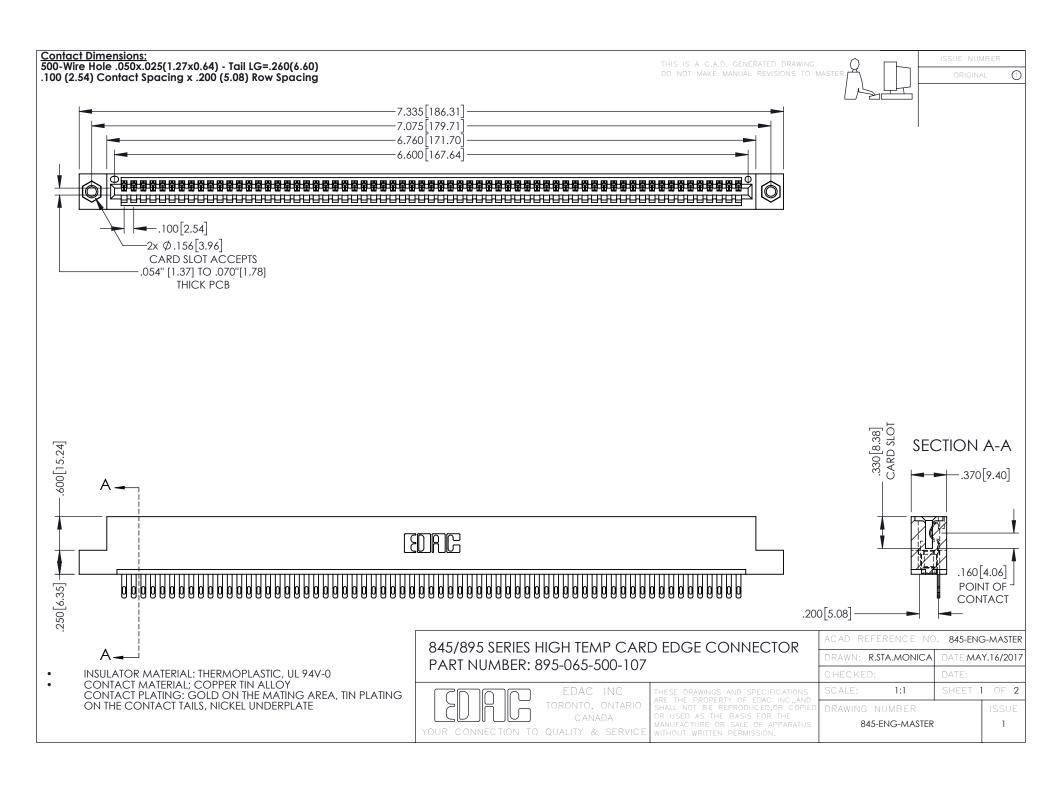

## 845/895 SERIES HIGH TEMP CARD EDGE CONNECTOR CONTACT CODE 555,556,558,559,560 DIMENSIONS

YOUR CONNECTION TO QUALITY & SERVICE

|   | ACAD REFERENCE NO. 845-ENG-MASTER |                  |
|---|-----------------------------------|------------------|
|   | DRAWN: R.STA.MONICA               | DATE:MAY.16/2017 |
|   | CHECKED:                          | DATE:            |
|   | SCALE: 1:1                        | SHEET 2 OF 2     |
| D | DRAWING NUMBER                    | ISSUE            |