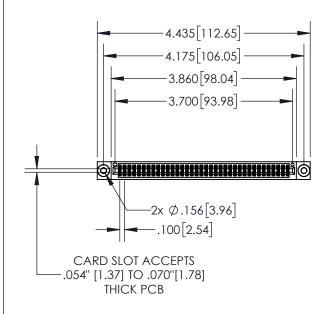

| 845/895 SERIES HIGH TEMP CARD EDGE CONNECTOR |
|----------------------------------------------|
| PART NUMBER: 895-072-541-203                 |

| ACAD REFERENCE NO                    | . 845-ENG-MASTER |  |
|--------------------------------------|------------------|--|
| DRAWN: R.STA.MONICA DATE:MAY.16/2017 |                  |  |
| CHECKED:                             | DATE:            |  |
| SCALE: 1:2                           | SHEET 1 OF 2     |  |
| DRAWING NUMBER                       | ISSUE            |  |