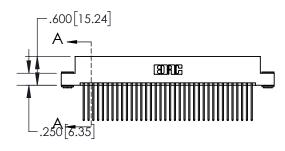

1

| ER. | _     |   |
|-----|-------|---|
|     | <br>_ | 1 |
|     |       |   |

| .330[8.38]<br>CARD SLOT |                        |  |  |  |
|-------------------------|------------------------|--|--|--|
| -                       | .370[9.40]             |  |  |  |
|                         | SECTION A-A            |  |  |  |
| 150 [3.81]              | .160[4.06]<br>POINT OF |  |  |  |
| 130 [3.61]              | CONTACT                |  |  |  |
| T -                     | 200[5.08]              |  |  |  |