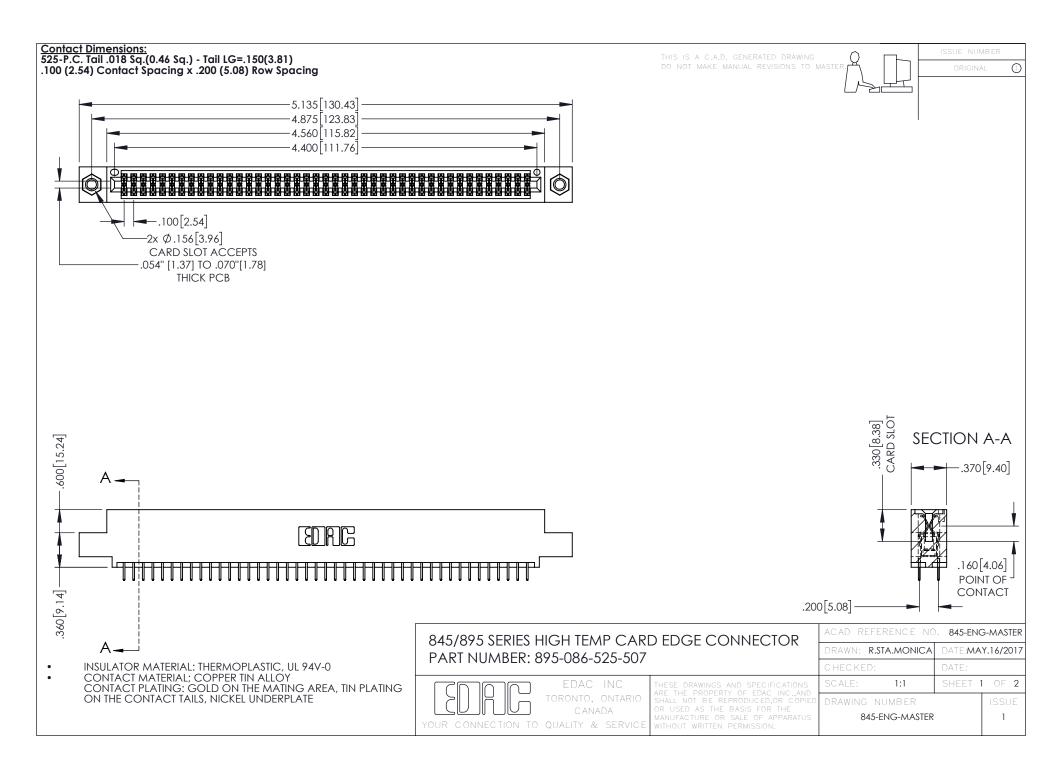

- INSULATOR MATERIAL: THERMOPLASTIC POLYESTER, UL 94V-0 DAP MATERIAL AVAILABLE UPON REQUEST
- CONTACT MATERIAL; COPPER ALLOY

**Contact Code 558** 

CONTACT PLATING: GOLD ON THE MATING AREA, TIN PLATING ON THE CONTACT TAILS, NICKEL UNDERPLATE

## 845/895 SERIES HIGH TEMP CARD EDGE CONNECTOR CONTACT CODE 555,556,558,559,560 DIMENSIONS

YOUR CONNECTION TO QUALITY & SERVICE

Contact Code 559

|   | ACAD REFERENCE NO   | . 845-ENG-MASTER |
|---|---------------------|------------------|
|   | DRAWN: R.STA.MONICA | DATE:MAY.16/2017 |
|   | CHECKED:            | DATE:            |
|   | SCALE: 1:1          | SHEET 2 OF 2     |
| D | DRAWING NUMBER      | ISSUE            |