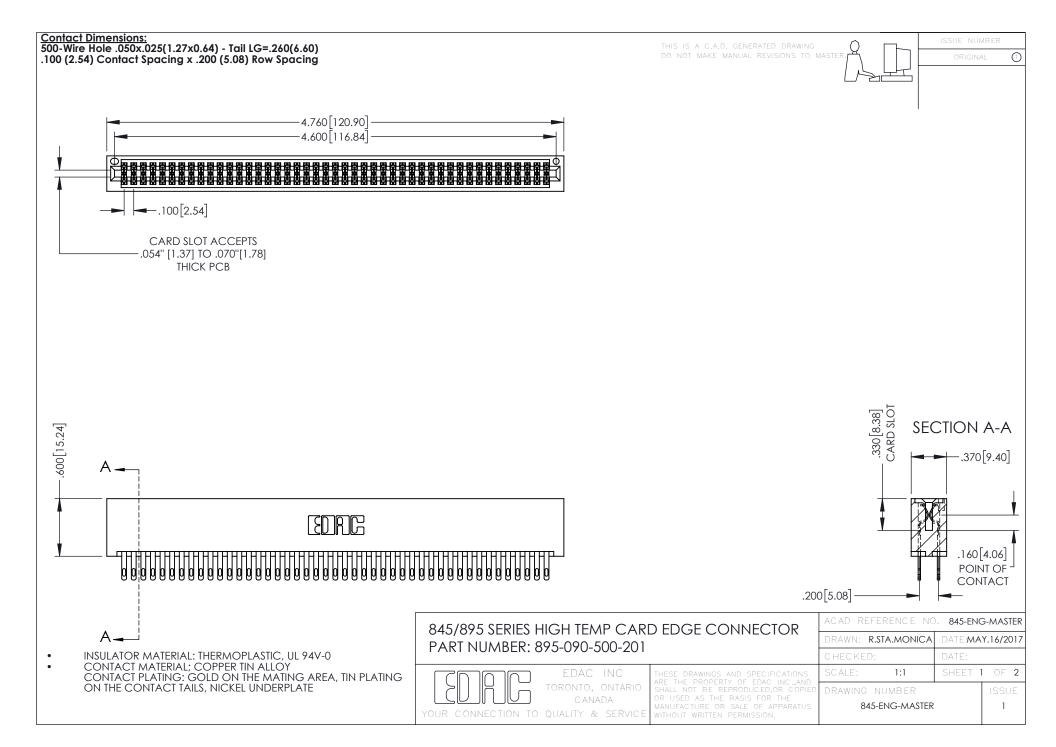

**Contact Code 558** Contact Code 559 Contact Code 560

- INSULATOR MATERIAL: THERMOPLASTIC POLYESTER, UL 94V-0 DAP MATERIAL AVAILABLE UPON REQUEST
- CONTACT MATERIAL; COPPER ALLOY

CONTACT PLATING: GOLD ON THE MATING AREA, TIN PLATING ON THE CONTACT TAILS, NICKEL UNDERPLATE

## 845/895 SERIES HIGH TEMP CARD EDGE CONNECTOR CONTACT CODE 555,556,558,559,560 DIMENSIONS

YOUR CONNECTION TO QUALITY & SERVICE

|   | ACAD REFERENCE NO. 845-ENG-MASTER |                  |
|---|-----------------------------------|------------------|
|   | DRAWN: R.STA.MONICA               | DATE:MAY.16/2017 |
|   | CHECKED:                          | DATE:            |
|   | SCALE: 1:1                        | SHEET 2 OF 2     |
| D | DRAWING NUMBER                    | ISSUE            |

845-ENG-MASTER