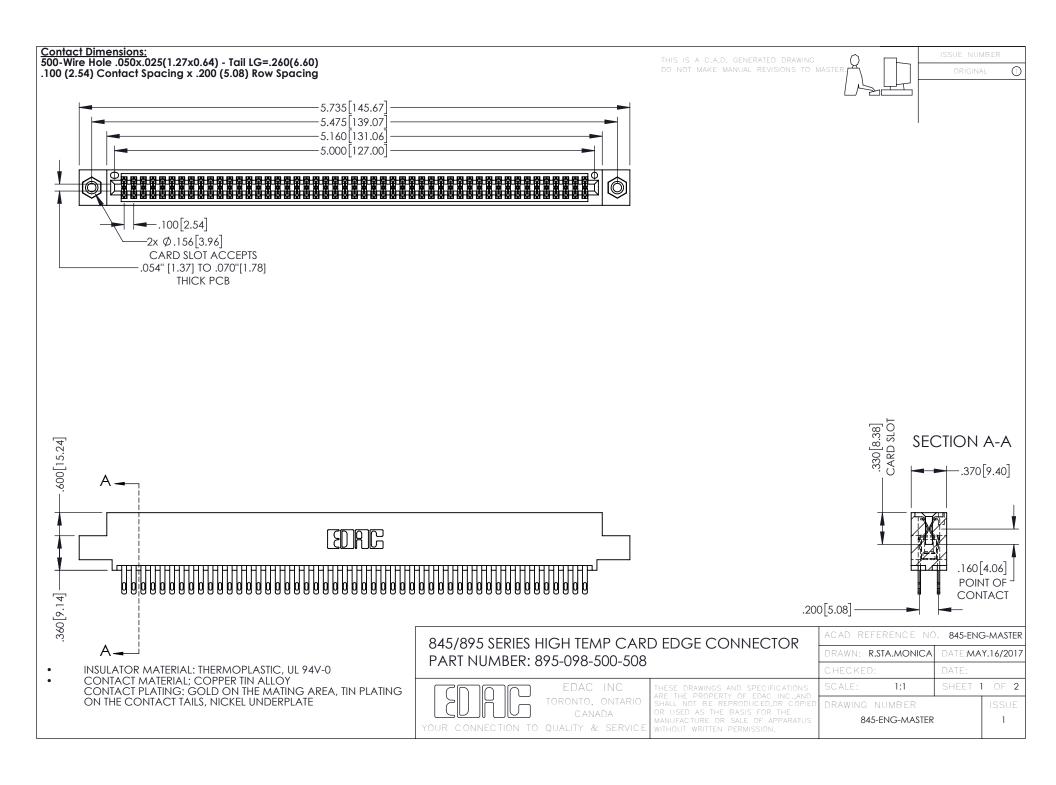

- INSULATOR MATERIAL: THERMOPLASTIC POLYESTER, UL 94V-0 DAP MATERIAL AVAILABLE UPON REQUEST
- CONTACT MATERIAL; COPPER ALLOY

**Contact Code 558** 

CONTACT PLATING: GOLD ON THE MATING AREA, TIN PLATING ON THE CONTACT TAILS, NICKEL UNDERPLATE

## 845/895 SERIES HIGH TEMP CARD EDGE CONNECTOR CONTACT CODE 555,556,558,559,560 DIMENSIONS

YOUR CONNECTION TO QUALITY & SERVICE

Contact Code 559

|   | ACAD REFERENCE NO   | . 845-ENG-MASTER |
|---|---------------------|------------------|
|   | DRAWN: R.STA.MONICA | DATE:MAY.16/2017 |
|   | CHECKED:            | DATE:            |
|   | SCALE: 1:1          | SHEET 2 OF 2     |
| D | DRAWING NUMBER      | ISSUE            |

Contact Code 560

845-ENG-MASTER