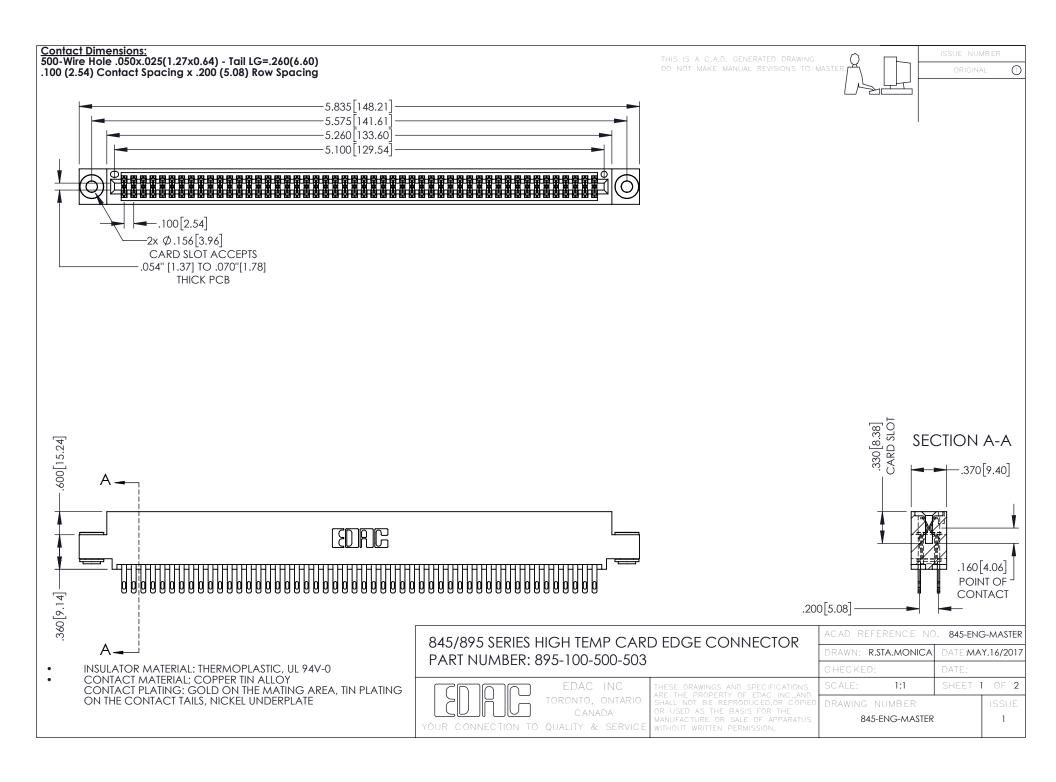

- INSULATOR MATERIAL: THERMOPLASTIC POLYESTER, UL 94V-0 DAP MATERIAL AVAILABLE UPON REQUEST
- CONTACT MATERIAL; COPPER ALLOY

**Contact Code 558** 

CONTACT PLATING: GOLD ON THE MATING AREA, TIN PLATING ON THE CONTACT TAILS, NICKEL UNDERPLATE

## 845/895 SERIES HIGH TEMP CARD EDGE CONNECTOR CONTACT CODE 555,556,558,559,560 DIMENSIONS

YOUR CONNECTION TO QUALITY & SERVICE

Contact Code 559

|   | ACAD REFERENCE NO   | . 845-ENG-MASTER |
|---|---------------------|------------------|
|   | DRAWN: R.STA.MONICA | DATE:MAY.16/2017 |
|   | CHECKED:            | DATE:            |
|   | SCALE: 1:1          | SHEET 2 OF 2     |
| D | DRAWING NUMBER      | ISSUE            |

Contact Code 560

845-ENG-MASTER