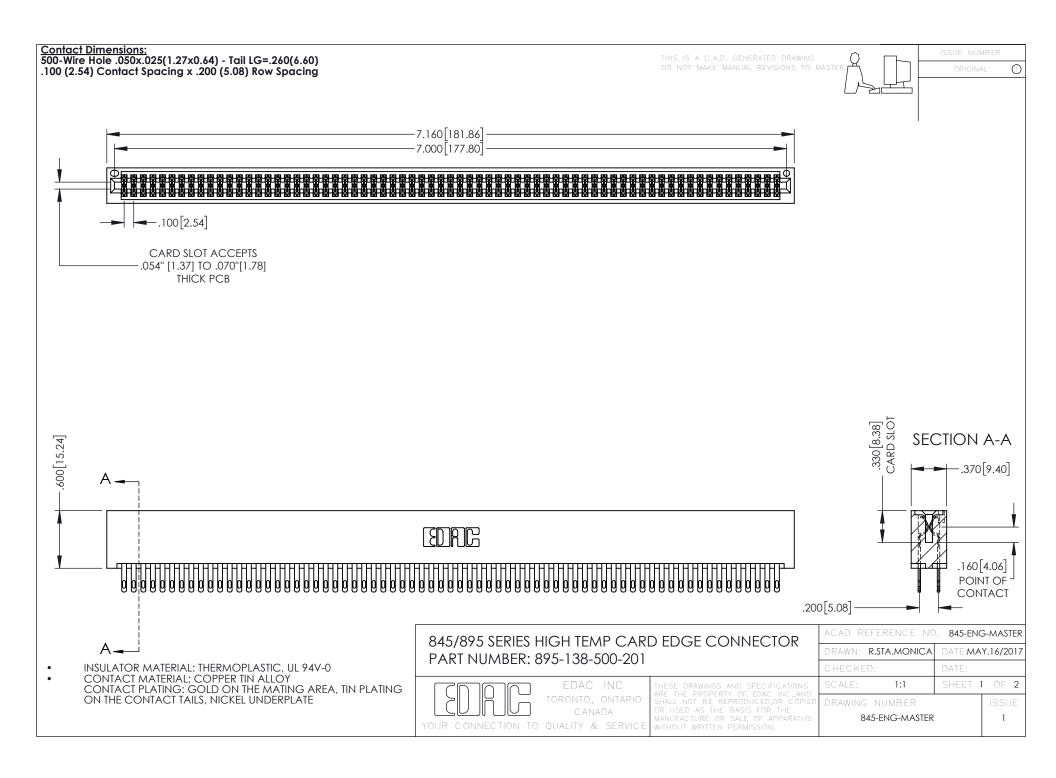

**Contact Code 558** Contact Code 559 Contact Code 560

- INSULATOR MATERIAL: THERMOPLASTIC POLYESTER, UL 94V-0 DAP MATERIAL AVAILABLE UPON REQUEST
- CONTACT MATERIAL; COPPER ALLOY

CONTACT PLATING: GOLD ON THE MATING AREA, TIN PLATING ON THE CONTACT TAILS, NICKEL UNDERPLATE

## 845/895 SERIES HIGH TEMP CARD EDGE CONNECTOR CONTACT CODE 555,556,558,559,560 DIMENSIONS

YOUR CONNECTION TO QUALITY & SERVICE

|   | ACAD REFERENCE NO. 845-ENG-MASTER |                  |
|---|-----------------------------------|------------------|
|   | DRAWN: R.STA.MONICA               | DATE:MAY.16/2017 |
|   | CHECKED:                          | DATE:            |
|   | SCALE: 1:1                        | SHEET 2 OF 2     |
| D | DRAWING NUMBER                    | ISSUE            |

845-ENG-MASTER