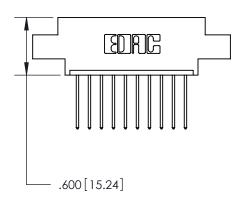

<u>Contact Dimensions:</u> 540-Wire Wrap .025 Sq. (0.64 Sq.) - Tail LG. =.560 (14.22) .125 (3.18) Contact Spacing x .250 (6.35) Row Spacing

THIS IS A C.A.D. GENERATED DRAWING DO NOT MAKE MANUAL REVISIONS TO MASTER.

**Contact Code 560** 

INSULATOR MATERIAL: THERMOPLASTIC POLYESTER, UL 94V-0 CONTACT MATERIAL; COPPER, NICKEL, TIN ALLOY CA-725 CONTACT PLATING: GOLD ON THE MATING AREA, TIN-LEAD ON THE CONTACT TAILS, NICKEL UNDERPLATE