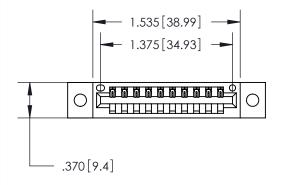

<u>Contact Dimensions:</u> 540-Wire Wrap .025 Sq. (0.64 Sq.) - Tail LG. =.560 (14.22) .125 (3.18) Contact Spacing x .250 (6.35) Row Spacing

THIS IS A C.A.D. GENERATED DRAWING DO NOT MAKE MANUAL REVISIONS TO MASTER.

THIS IS A C.A.D. GENERATED DRAWING DO NOT MAKE MANUAL REVISIONS TO MASTER.

ISSUE NUMBER

.165[4.19]

.375 [9.54]

ORIGINAL

1

.060 [1.52] .125(3.18) to .210(5.33) **Outside Tails** .125(3.18) to .210(5.33) **Outside Tails** 