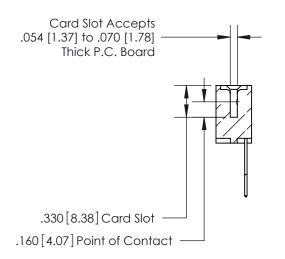

**Contact Code 558** 

## 846/896 SERIES HIGH TEMP CARD EDGE CONNECTOR CONTACT CODE 555,556,558,559,560 DIMENSIONS

.150 [3.81]

YOUR CONNECTION TO QUALITY & SERVICE

**Contact Code 559** 

**EDAC INC** TORONTO, ONTARIO CANADA

THESE DRAWINGS AND SPECIFICATIONS ARE THE PROPERTY OF EDAC INC.,AND SHALL NOT BE REPRODUCED, OR COPIED OR USED AS THE BASIS FOR THE MANUFACTURE OR SALE OF APPARATUS WITHOUT WRITTEN PERMISSION.