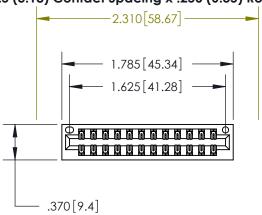

Contact Dimensions: 522-P.C. Tail .025 Sq. (0.64 Sq.) - Tail LG. =.440 (11.18) .125 (3.18) Contact Spacing x .250 (6.35) Row Spacing

INSULATOR MATERIAL: THERMOPLASTIC POLYESTER, UL 94V-0 CONTACT MATERIAL; COPPER, NICKEL, TIN ALLOY CA-725 CONTACT PLATING: GOLD ON THE MATING AREA, TIN-LEAD ON THE CONTACT TAILS, NICKEL UNDERPLATE

THIS IS A C.A.D. GENERATED DRAWING DO NOT MAKE MANUAL REVISIONS TO MASTER.

846/896 SERIES HIGH TEMP CARD EDGE CONNECTOR PART NUMBER: 896-024-522-201

**EDAC INC** TORONTO, ONTARIO CANADA

THESE DRAWINGS AND SPECIFICATIONS ARE THE PROPERTY OF EDAC INC.,AND SHALL NOT BE REPRODUCED, OR COPIED OR USED AS THE BASIS FOR THE MANUFACTURE OR SALE OF APPARATUS WITHOUT WRITTEN PERMISSION.

| ACAD REFERENCE NO. | 846-ENG-MASTER   |  |
|--------------------|------------------|--|
| DRAWN: J.LEE       | DATE: APR. 22/09 |  |
| CHECKED:           | DATE:            |  |
| SCALE: 1:1         | SHEET 1 OF 2     |  |
| DRAWING NUMBER     | ISSUE            |  |
| 846-ENG-MASTER     | 1                |  |