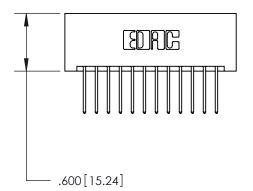

THIS IS A C.A.D. GENERATED DRAWING DO NOT MAKE MANUAL REVISIONS TO MASTER.

846/896 SERIES HIGH TEMP CARD EDGE CONNECTOR PART NUMBER: 896-024-522-201

**EDAC INC** TORONTO, ONTARIO CANADA

THESE DRAWINGS AND SPECIFICATIONS ARE THE PROPERTY OF EDAC INC.,AND SHALL NOT BE REPRODUCED, OR COPIED OR USED AS THE BASIS FOR THE MANUFACTURE OR SALE OF APPARATUS WITHOUT WRITTEN PERMISSION.

| ACAD REFERENCE NO. | 846-ENG-MASTER   |  |
|--------------------|------------------|--|
| DRAWN: J.LEE       | DATE: APR. 22/09 |  |
| CHECKED:           | DATE:            |  |
| SCALE: 1:1         | SHEET 1 OF 2     |  |
| DRAWING NUMBER     | ISSUE            |  |
| 846-ENG-MASTER     | 1                |  |