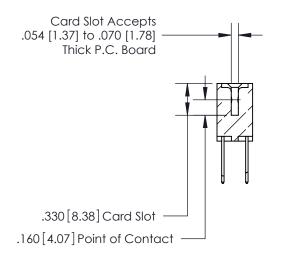

.165[4.19] .375 [9.54] .125(3.18) to .210(5.33) .125(3.18) to .210(5.33)

**Contact Code 558** 

**Contact Code 559** 

**Contact Code 560** 

INSULATOR MATERIAL: THERMOPLASTIC POLYESTER, UL 94V-0 CONTACT MATERIAL; COPPER, NICKEL, TIN ALLOY CA-725 CONTACT PLATING: GOLD ON THE MATING AREA, TIN-LEAD ON THE CONTACT TAILS, NICKEL UNDERPLATE

## 846/896 SERIES HIGH TEMP CARD EDGE CONNECTOR CONTACT CODE 555,556,558,559,560 DIMENSIONS

YOUR CONNECTION TO QUALITY & SERVICE

**EDAC INC** TORONTO, ONTARIO CANADA

THESE DRAWINGS AND SPECIFICATIONS ARE THE PROPERTY OF EDAC INC.,AND SHALL NOT BE REPRODUCED, OR COPIED OR USED AS THE BASIS FOR THE MANUFACTURE OR SALE OF APPARATUS WITHOUT WRITTEN PERMISSION.