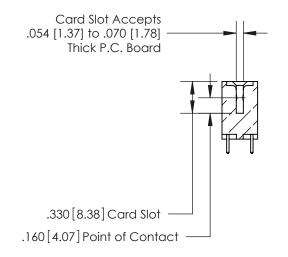

## 846/896 SERIES HIGH TEMP CARD EDGE CONNECTOR CONTACT CODE 555,556,558,559,560 DIMENSIONS

.150 [3.81]

YOUR CONNECTION TO QUALITY & SERVICE

**Contact Code 559** 

**EDAC INC** TORONTO, ONTARIO CANADA

THESE DRAWINGS AND SPECIFICATIONS ARE THE PROPERTY OF EDAC INC.,AND SHALL NOT BE REPRODUCED, OR COPIED OR USED AS THE BASIS FOR THE MANUFACTURE OR SALE OF APPARATUS WITHOUT WRITTEN PERMISSION.

| ACAD REFERENCE NO. | 846-ENG-MASTER   |
|--------------------|------------------|
| DRAWN: J.LEE       | DATE: APR. 22/09 |
| CHECKED:           | DATE:            |
| SCALE: 1:1         | SHEET 2 OF 2     |
| DRAWING NUMBER     | ISSUE            |
| 846-ENG-MASTER     | 1                |