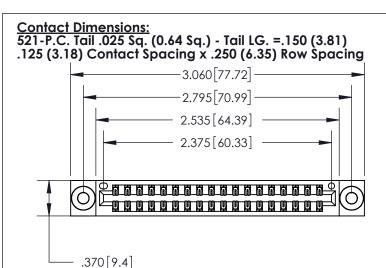

| 846/896 SERIES HIGH TEMP CARD EDGE CONNECTOR |
|----------------------------------------------|
| PART NUMBER: 896-036-521-803                 |

YOUR CONNECTION TO QUALITY & SERVICE

**EDAC INC** TORONTO, ONTARIO CANADA

THESE DRAWINGS AND SPECIFICATIONS ARE THE PROPERTY OF EDAC INC.,AND SHALL NOT BE REPRODUCED, OR COPIED OR USED AS THE BASIS FOR THE MANUFACTURE OR SALE OF APPARATUS WITHOUT WRITTEN PERMISSION.

| ACAD REFERENCE NO. | 846-ENG-MASTER   |
|--------------------|------------------|
| DRAWN: J.LEE       | DATE: APR. 22/09 |
| CHECKED:           | DATE:            |
| SCALE: 1:1         | SHEET 1 OF 2     |
| DRAWING NUMBER     | ISSUE            |
| 846-ENG-MASTER     | 1                |