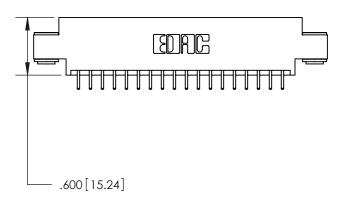

| 846/896 SERIES HIGH TEMP CARD EDGE CONNECTOR |
|----------------------------------------------|
| PART NUMBER: 896-036-521-803                 |

YOUR CONNECTION TO QUALITY & SERVICE

**EDAC INC** TORONTO, ONTARIO CANADA

THESE DRAWINGS AND SPECIFICATIONS ARE THE PROPERTY OF EDAC INC.,AND SHALL NOT BE REPRODUCED, OR COPIED OR USED AS THE BASIS FOR THE MANUFACTURE OR SALE OF APPARATUS WITHOUT WRITTEN PERMISSION.

| ACAD REFERENCE NO. | 846-ENG-MASTER   |
|--------------------|------------------|
| DRAWN: J.LEE       | DATE: APR. 22/09 |
| CHECKED:           | DATE:            |
| SCALE: 1:1         | SHEET 1 OF 2     |
| DRAWING NUMBER     | ISSUE            |
| 846-ENG-MASTER     | 1                |