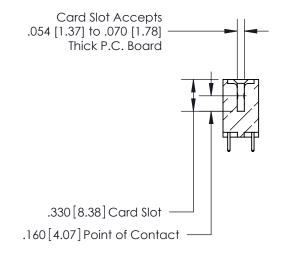

**Contact Code 560** 

INSULATOR MATERIAL: THERMOPLASTIC POLYESTER, UL 94V-0 CONTACT MATERIAL; COPPER, NICKEL, TIN ALLOY CA-725 CONTACT PLATING: GOLD ON THE MATING AREA, TIN-LEAD ON THE CONTACT TAILS, NICKEL UNDERPLATE

**Contact Code 558** 

## 846/896 SERIES HIGH TEMP CARD EDGE CONNECTOR CONTACT CODE 555,556,558,559,560 DIMENSIONS

.150 [3.81]

YOUR CONNECTION TO QUALITY & SERVICE

**Contact Code 559** 

**EDAC INC** TORONTO, ONTARIO CANADA

THESE DRAWINGS AND SPECIFICATIONS ARE THE PROPERTY OF EDAC INC.,AND SHALL NOT BE REPRODUCED, OR COPIED OR USED AS THE BASIS FOR THE MANUFACTURE OR SALE OF APPARATUS WITHOUT WRITTEN PERMISSION.

| ACAD REFERENCE NO. | 846-ENG-MASTER   |
|--------------------|------------------|
| DRAWN: J.LEE       | DATE: APR. 22/09 |
| CHECKED:           | DATE:            |
| SCALE: 1:1         | SHEET 2 OF 2     |
| DRAWING NUMBER     | ISSUE            |
| 846-ENG-MASTER     | 1                |