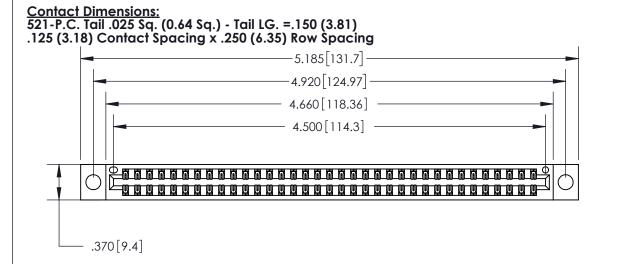

THIS IS A C.A.D. GENERATED DRAWING DO NOT MAKE MANUAL REVISIONS TO MASTER.

ISSUE NUMBER ORIGINAL

.600 [15.24]

INSULATOR MATERIAL: THERMOPLASTIC POLYESTER, UL 94V-0 CONTACT MATERIAL; COPPER, NICKEL, TIN ALLOY CA-725 CONTACT PLATING: GOLD ON THE MATING AREA, TIN-LEAD

ON THE CONTACT TAILS, NICKEL UNDERPLATE

## 846/896 SERIES HIGH TEMP CARD EDGE CONNECTOR PART NUMBER: 896-070-521-804

YOUR CONNECTION TO QUALITY & SERVICE

**EDAC INC** TORONTO, ONTARIO CANADA

THESE DRAWINGS AND SPECIFICATIONS ARE THE PROPERTY OF EDAC INC.,AND SHALL NOT BE REPRODUCED, OR COPIED OR USED AS THE BASIS FOR THE MANUFACTURE OR SALE OF APPARATUS WITHOUT WRITTEN PERMISSION.

| ACAD REFERENCE NO. | 846-ENG-MASTER   |
|--------------------|------------------|
| DRAWN: J.LEE       | DATE: APR. 22/09 |
| CHECKED:           | DATE:            |
| SCALE: 1:1         | SHEET 1 OF 2     |
| DRAWING NUMBER     | ISSUE            |
| 846-ENG-MASTER     | 1                |