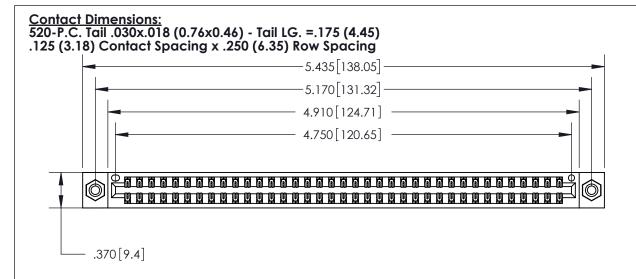

846/896 SERIES HIGH TEMP CARD EDGE CONNECTOR PART NUMBER: 896-074-520-808

YOUR CONNECTION TO QUALITY & SERVICE

**EDAC INC** TORONTO, ONTARIO CANADA

THESE DRAWINGS AND SPECIFICATIONS ARE THE PROPERTY OF EDAC INC.,AND SHALL NOT BE REPRODUCED, OR COPIED OR USED AS THE BASIS FOR THE MANUFACTURE OR SALE OF APPARATUS WITHOUT WRITTEN PERMISSION.

INSULATOR MATERIAL: THERMOPLASTIC POLYESTER, UL 94V-0 CONTACT MATERIAL; COPPER, NICKEL, TIN ALLOY CA-725 CONTACT PLATING: GOLD ON THE MATING AREA, TIN-LEAD

ON THE CONTACT TAILS, NICKEL UNDERPLATE

.600 [15.24]